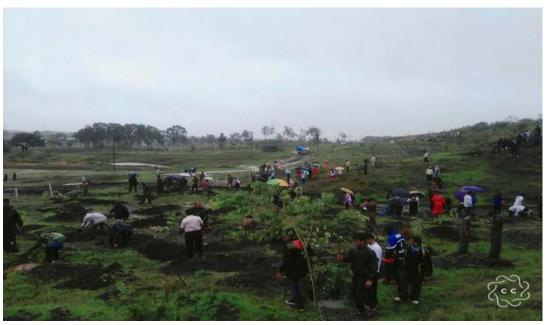

#### **Tree Plantation**

(03/07/2021)

It is regular practice of our institute to conduct Tree Plantation activity on 3<sup>rd</sup> July 2021, the birthday of coordinator of Mahatma Gandhi Vidyamandir's Hon. Dr. Aapoorvabhau Hiray. On this occasion tree plantation was conducted in and around college campus. All students and staff participated actively in the tree plantation drive.