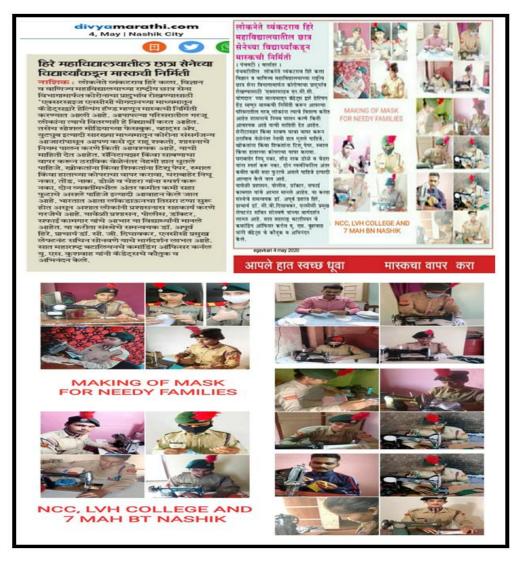

#### **Tree Plantation**

(03/07/2021)

It is regular practice of our institute to conduct Tree Plantation activity on 3<sup>rd</sup> July 2021, the birthday of coordinator of Mahatma Gandhi Vidyamandir's Hon. Dr. Aapoorvabhau Hiray. On this occasion tree plantation was conducted in and around college campus. All students and staff participated actively in the tree plantation drive.