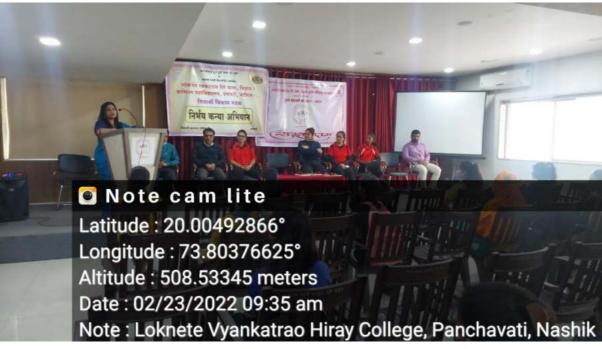

## **Cleanliness Campaign**

NSS implemented various activities under cleanliness drive during 20<sup>th</sup>August 2021. As a part of this NSS Volunteers cleaned the college campus and surrounding area.