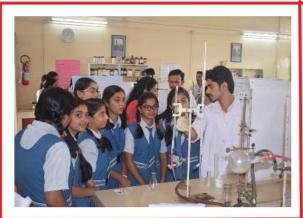

ame program every year. Through this grant success of Professor Yash Pal Science Exhibition, our Principal Dr. B. S. Jagdale and we, science association committee members were very happy and satisfied.

**Glimpses of the program** 

## 1. Inauguration ceremony of Professor Yash Pal Science Exhibition





Hon'ble Ramachandra Jadhav Deputy Director of Education Nashik Division, inaugurating the Science Exhibition Hon'ble Dr. Apoorva P. Hiray, Hon'ble Ramachandra Jadhav, Hon'ble Nitin Bacchav, and Prin. Dr. B. S. Jagdale for the inauguration of the exhibition







Hon'ble Ramachandra Jadhav Deputy Director of Education Nashik Division addressing in the "Professor Yash Pal Science Exhibition"

2. Students of nearby schools in the science exhibition of Professor
Yash Pal Science Exhibition

















## **EXTENTION ACTIVITY**

PG Department of Psychology & Research
Centre Extension Activities conducted by the
department



## **Extension Activities**

## Content

| Sr. No         | Name of the Activity                                                 | Year    |  |  |  |  |  |
|----------------|----------------------------------------------------------------------|---------|--|--|--|--|--|
|                | Psychometric Testing and Counselling                                 |         |  |  |  |  |  |
| Activity No. 1 | Psychometric Evaluation & Counselling of students by Faculty Members | 2017~18 |  |  |  |  |  |
|                | Interaction with Media & Published Articles on various Psychosocial  |         |  |  |  |  |  |
|                | issues in Newspapers