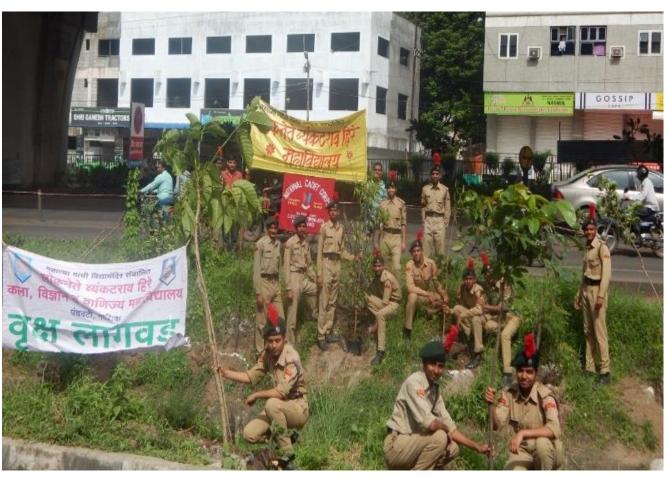

#### **Tree Plantation**

(03/07/2021)

It is regular practice of our institute to conduct Tree Plantation activity on 3<sup>rd</sup> July 2021, the birthday of coordinator of Mahatma Gandhi Vidyamandir's Hon. Dr. Aapoorvabhau Hiray. On this occasion tree plantation was conducted in and around college campus. All students and staff participated actively in the tree plantation drive.