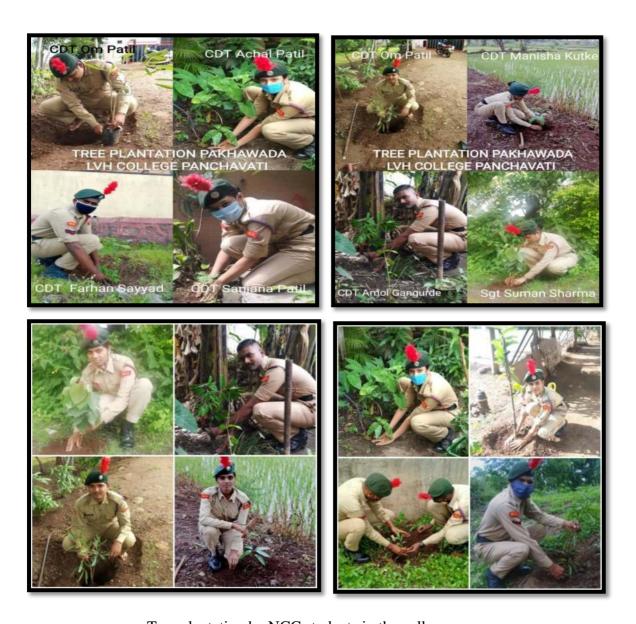

#### **Tree Plantation**

(03/07/2021)

It is regular practice of our institute to conduct Tree Plantation activity on 3<sup>rd</sup> July 2021, the birthday of coordinator of Mahatma Gandhi Vidyamandir's Hon. Dr. Aapoorvabhau Hiray. On this occasion tree plantation was conducted in and around college campus. All students and staff participated actively in the tree plantation drive.