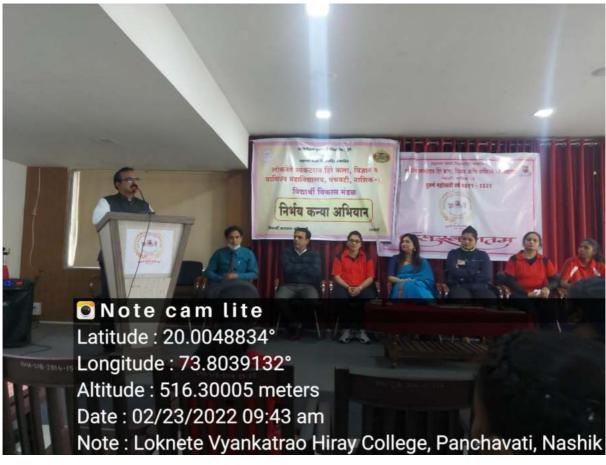

## **Cleanliness Campaign**

NSS implemented various activities under cleanliness drive during 20<sup>th</sup>August 2021. As a part of this NSS Volunteers cleaned the college campus and surrounding area.