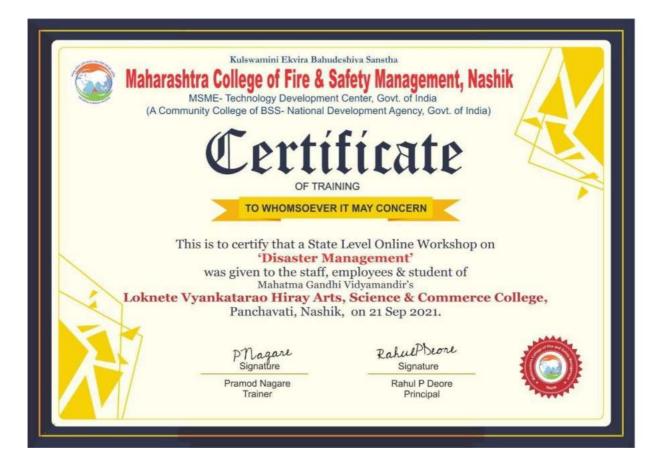

il Arts Science and<br>Commerce College Sakri Tal Sakri<br>Dist Dhule | Faculty |
| 71 | humbetejashri@gmail.c<br>om       | Dr. Humbe Tejashri<br>Rahul   | ITGP's,Vishwasrao Ransing college,kalamb-Walchandnagar                              | Faculty |



**Dr. Pravin Saptrshee**, former Head of Environment Science Department, SPPU, Pune.



# Designation

71 responses









# How do you like the content of the programme?

71 responses



How do you rate the Technical Arrangement and Execution of the event? 71 responses



How do you rate the subject Knowledge and Content Delivery by the Resource Persons? 71 responses



Did you Experience any value addition in your knowledge base by attending this event? 71 responses



How do you rate the overall impact of the event?

71 responses







#### Mahatma Gandhi Vidyamandir's

#### Loknete Vyankatrao Hiray Arts, Science & Commerce College, Panchavati, Nashik

(Reaccredited with A grade, Recipient of Best College Award by SPPU, ISO: 9001:2015)



Department of Geography, Board of Students' Development in association with Maharashtra College of Fire and Safety Management, Nashik

Organized

State Level Online Workshop on Disaster Management

# Certificate

This is to certify that,

Miss./Mrs./Mr./Dr. << Name of the Participant>>

of <<Name of the College>>

has actively participated in "State Level Online Workshop on Disaster Management" organized by Department of Geography, Board of Students' Development in association with Maharashtra College of Fire and Safety Management, Nashik on 21st September, 2021. We wish her/him bes