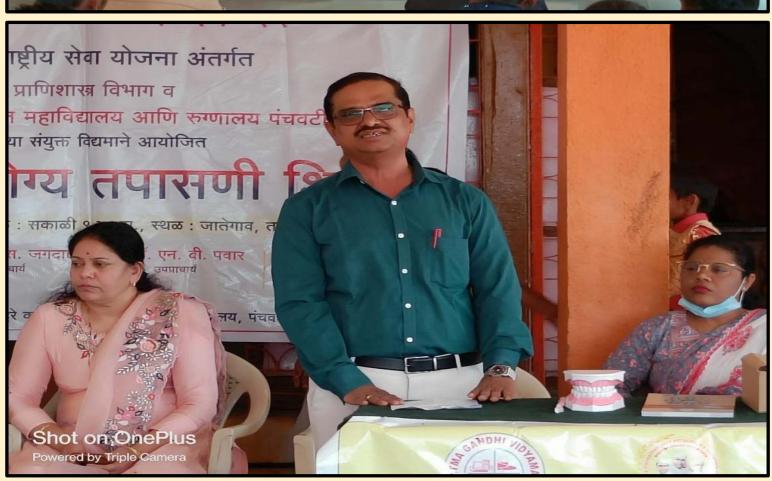

#### **Tree Plantation**

(03/07/2021)

It is regular practice of our institute to conduct Tree Plantation activity on 3<sup>rd</sup> July 2021, the birthday of coordinator of Mahatma Gandhi Vidyamandir's Hon. Dr. Aapoorvabhau Hiray. On this occasion tree plantation was conducted in and around college campus. All students and staff participated actively in the tree plantation drive.