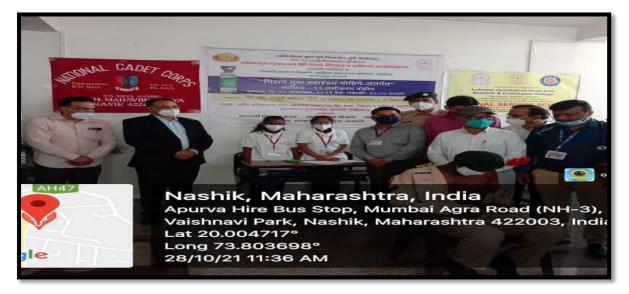

| Sr. No. | Name of the activity                             | Organising<br>unit/ agency/<br>collaborating<br>agency | Name of the scheme                                                     | Year of<br>the<br>activity | Number of<br>Participants |
|---------|--------------------------------------------------|--------------------------------------------------------|------------------------------------------------------------------------|----------------------------|---------------------------|
| 1.      | Tree Plantation                                  | NSS                                                    | Environmental<br>Awareness                                             | 2021-22                    | 58                        |
| 2.      | Eco-friendly<br>Ganesh idols<br>visarjan         | NSS                                                    | Environment<br>Protection<br>Activity                                  | 2021-22                    | 52                        |
| 3.      | Cleanliness campaign                             | NSS                                                    | Swacchh<br>Bharat Abhiyan                                              | 2021-22                    | 70                        |
| 4.      | NSS Day<br>Cleanliness<br>campaign               | NSS                                                    | Swacchh<br>Bharat Abhiyan                                              | 2021-22                    | 49                        |
| 5.      | Blood Donation<br>& Haemoglobin<br>Check-up Camp | NSS                                                    | Health<br>Awareness                                                    | 2021-22                    | 69                        |
| 6.      | World AIDS<br>Day                                | NSS                                                    | Health<br>Awareness                                                    | 2021-22                    | 64                        |
| 7.      | Special Winter camp at Jategaon                  | NSS                                                    | Community service                                                      | 2021-22                    | 125                       |
| 8.      | Ramshej Fort -<br>Plastic Cleaning<br>Camp       | NSS                                                    | Community<br>service and<br>conservation of<br>Historical<br>monuments | 2021-22                    | 62                        |
| 9.      | World Drug Day                                   | NCC                                                    | Health<br>Awareness                                                    | 2021-22                    | 50                        |
| 10.     | Tree Plantation<br>Drive                         | NCC                                                    | Environmental<br>Awareness                                             | 2021-22                    | 50                        |
| 11.     | Environment Friendly Ganesha Idol Immersion      | NCC                                                    | Environmental<br>Awareness                                             | 2021-22                    | 29                        |
| 12.     | Swacch Bharat<br>Abhiyan                         | NCC                                                    | Swacchh<br>Bharat Abhiyan                                              | 2021-22                    | 50                        |
| 13.     | Blood<br>Investigation<br>Drive                  | NCC                                                    | Health Service                                                         | 2021-22                    | 102                       |
| 14.     | Blood Donation<br>Drive                          | NCC                                                    | Health Service                                                         | 2021-22                    | 20                        |
| 15.     | Covid-19<br>Vaccination<br>Drive                 | NCC                                                    | Health Service                                                         | 2021-22                    | 50                        |