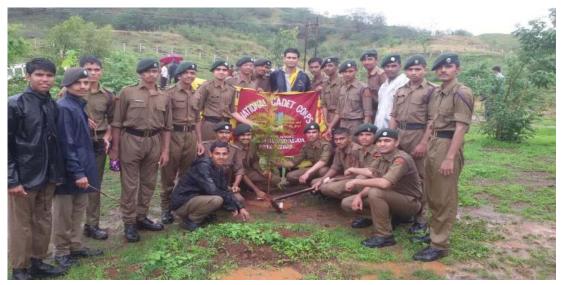

#### **Tree Plantation**

(03/07/2021)

It is regular practice of our institute to conduct Tree Plantation activity on 3<sup>rd</sup> July 2021, the birthday of coordinator of Mahatma Gandhi Vidyamandir's Hon. Dr. Aapoorvabhau Hiray. On this occasion tree plantation was conducted in and around college campus. All students and staff participated actively in the tree plantation drive.