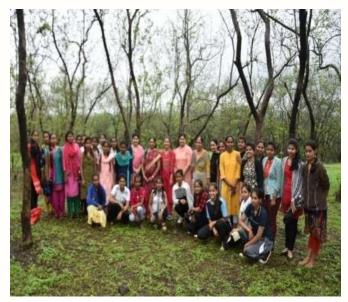

#### **Tree Plantation**

(03/07/2021)

It is regular practice of our institute to conduct Tree Plantation activity on 3<sup>rd</sup> July 2021, the birthday of coordinator of Mahatma Gandhi Vidyamandir's Hon. Dr. Aapoorvabhau Hiray. On this occasion tree plantation was conducted in and around college campus. All students and staff participated actively in the tree plantation drive.