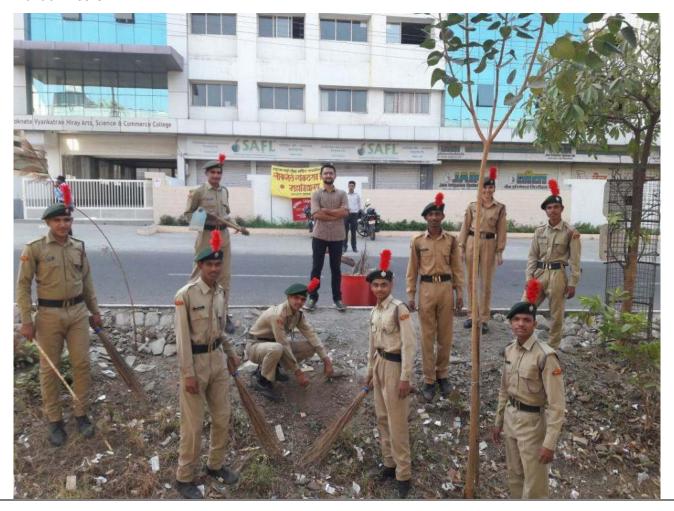

#### **Tree Plantation**

(03/07/2021)

It is regular practice of our institute to conduct Tree Plantation activity on 3<sup>rd</sup> July 2021, the birthday of coordinator of Mahatma Gandhi Vidyamandir's Hon. Dr. Aapoorvabhau Hiray. On this occasion tree plantation was conducted in and around college campus. All students and staff participated actively in the tree plantation drive.