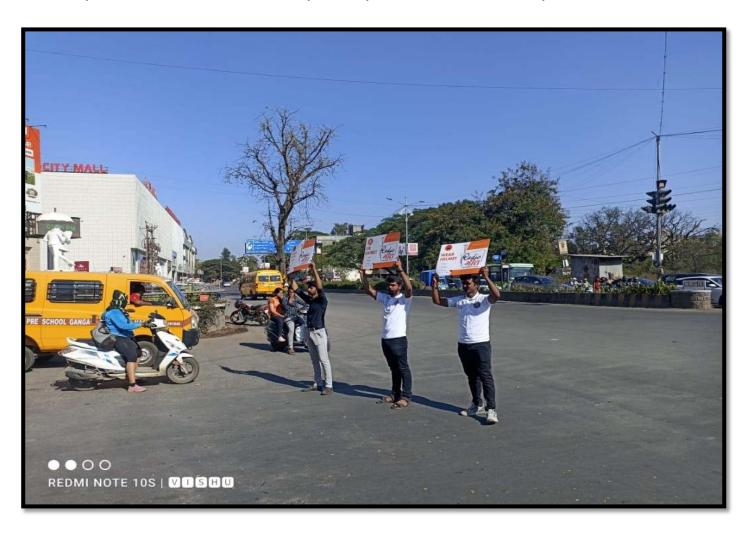

्धतीने श्रमदानातून करण्यात आली.सदर शिबिरात १२३ स्वयंसेवकांनी अंदाजे रु.१३००००/-(एक लाख तीस हजार) किमतीचे कामे पूर्ण केली आहे.असा दाखला देण्यात येत आहे.

ग्रामपंचीयत बेझे ता.त्र्यंबकेश्वर,जि.नाशिक.

ग्रामपंचायत बेझे ता.त्र्यंबकेश्वर, जि.नाशिक.

# Loknete Vyankatrao Hiray Arts, Science and Commerce College, Panchavati, Nashik-03

## **Road Safety Campaign**

Our institute observed Road Safety Champaign on 19<sup>th</sup> January 2018 on behalf of Dept. of NSS. On this occasion NSS officers guided students about the rules for the street safety. Hon. Principal presided over the function. He appealed students that they should never forget their parents especially while driving a vehicle. Emphasis was made on all the safety laws which are for our own safety and they should be observed strictly





# MGV's LOKNETE VYANKATRAO HIRAY COLLEGE PANCHAVATI, NASHIK-422003

# **Tree Plantation**

(4<sup>th</sup> July 2017)

The importance of trees in for the conservation of environment is a well-known fact hence on the occasion of the death anniversary of late Shri Vyankatrao Hiray, on 4<sup>th</sup> July 2017, NCC students planted trees in the college premises. On this occasion 50 N.C.C. students actively participated and planted and nurtured 100 trees.







List of Participants

|                          |           | 1    |                             |            |
|--------------------------|-----------|------|-----------------------------|------------|
| <u>SR.</u><br><u>NO.</u> | REG. NO.  | RANK | NAME OF THE CADET           | MOBILE NO  |
| 1                        | 15/128889