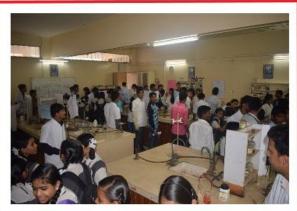

program every year. Through this grant success of Professor Yash Pal Science Exhibition, our Principal Dr. B. S. Jagdale and we, science association committee members were very happy and satisfied.

**Glimpses of the program** 

## 1. Inauguration ceremony of Professor Yash Pal Science Exhibition





Hon'ble Ramachandra Jadhav Deputy Director of Education Nashik Division, inaugurating the Science Exhibition Hon'ble Dr. Apoorva P. Hiray, Hon'ble Ramachandra Jadhav, Hon'ble Nitin Bacchav, and Prin. Dr. B. S. Jagdale for the inauguration of the exhibition







Hon'ble Ramachandra Jadhav Deputy Director of Education Nashik Division addressing in the "Professor Yash Pal Science Exhibition"

2. Students of nearby schools in the science exhibition of Professor
Yash Pal Science Exhibition

















## **EXTENTION ACTIVITY**

PG Department of Psychology & Research
Centre Extension Activities conducted by the
department



## **Extension Activities**

## Content

| Sr. No         | Name of the Activity                                                 | Year    |  |  |  |  |  |
|----------------|----------------------------------------------------------------------|---------|--|--|--|--|--|
|                | Psychometric Testing and Counselling                                 |         |  |  |  |  |  |
| Activity No. 1 | Psychometric Evaluation & Counselling of students by Faculty Members | 2017~18 |  |  |  |  |  |
|                | Interaction with Media & Published Articles on various Psychosocial  |         |  |  |  |  |  |
|                | issues in Newspapers