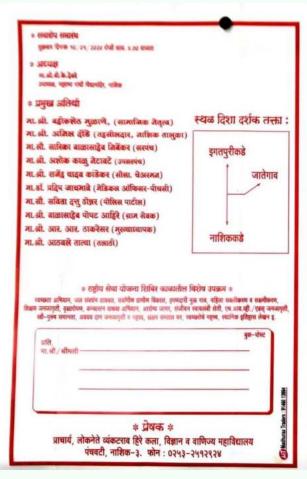

Coy Commander
Loknete Vyankatrao Hiray College
Panchawati Napiti.

Principal
Loknete vyankatrao Hiray Colleg
Panchavati Nashik - 422 003

### **Blood Donation Drive- 21st Oct 2021**

Mahatma Gandhi Vidyamandir's, Loknete Vyankatrao Hiray Arts, Science and Commerce, College Panchavati, Nashik, in association with IQAC and N.C.C. and under the guidance of Principal Dr. B. S. Jagdale the program was organized on 21/10/2021. On this occassion Vice Principal Prof.Dr.N.B.Pawar, IQAC Chairman Prof Dr Mrunal Bhardwaj, Dr.Vinit Rakibe, Dr.Suchita Sonawane was present.