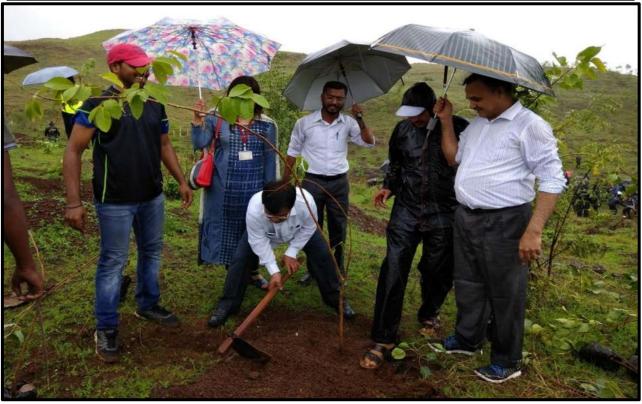

#### **Tree Plantation**

(03/07/2021)

It is regular practice of our institute to conduct Tree Plantation activity on 3<sup>rd</sup> July 2021, the birthday of coordinator of Mahatma Gandhi Vidyamandir's Hon. Dr. Aapoorvabhau Hiray. On this occasion tree plantation was conducted in and around college campus. All students and staff participated actively in the tree plantation drive.