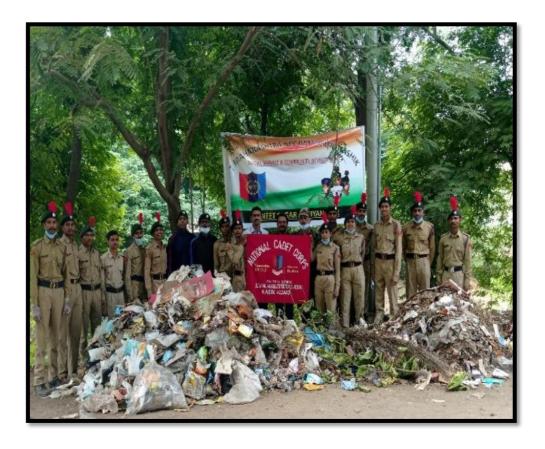

| Sr. No. | Name of the activity                             | Organising<br>unit/ agency/<br>collaborating<br>agency | Name of the scheme                                                     | Year of<br>the<br>activity | Number of<br>Participants |
|---------|--------------------------------------------------|--------------------------------------------------------|------------------------------------------------------------------------|----------------------------|---------------------------|
| 1.      | Tree Plantation                                  | NSS                                                    | Environmental<br>Awareness                                             | 2021-22                    | 58                        |
| 2.      | Eco-friendly<br>Ganesh idols<br>visarjan         | NSS                                                    | Environment<br>Protection<br>Activity                                  | 2021-22                    | 52                        |
| 3.      | Cleanliness campaign                             | NSS                                                    | Swacchh<br>Bharat Abhiyan                                              | 2021-22                    | 70                        |
| 4.      | NSS Day<br>Cleanliness<br>campaign               | NSS                                                    | Swacchh<br>Bharat Abhiyan                                              | 2021-22                    | 49                        |
| 5.      | Blood Donation<br>& Haemoglobin<br>Check-up Camp | NSS                                                    | Health<br>Awareness                                                    | 2021-22                    | 69                        |
| 6.      | World AIDS<br>Day                                | NSS                                                    | Health<br>Awareness                                                    | 2021-22                    | 64                        |
| 7.      | Special Winter camp at Jategaon                  | NSS                                                    | Community service                                                      | 2021-22                    | 125                       |
| 8.      | Ramshej Fort -<br>Plastic Cleaning<br>Camp       | NSS                                                    | Community<br>service and<br>conservation of<br>Historical<br>monuments | 2021-22                    | 62                        |
| 9.      | World Drug Day                                   | NCC                                                    | Health<br>Awareness                                                    | 2021-22                    | 50                        |
| 10.     | Tree Plantation<br>Drive                         | NCC                                                    | Environmental<br>Awareness                                             | 2021-22                    | 50                        |
| 11.     | Environment Friendly Ganesha Idol Immersion      | NCC                                                    | Environmental<br>Awareness                                             | 2021-22                    | 29                        |
| 12.     | Swacch Bharat<br>Abhiyan                         | NCC                                                    | Swacchh<br>Bharat Abhiyan                                              | 2021-22                    | 50                        |
| 13.     | Blood<br>Investigation<br>Drive                  | NCC                                                    | Health Service                                                         | 2021-22                    | 102                       |
| 14.     | Blood Donation<br>Drive                          | NCC                                                    | Health Service                                                         | 2021-22                    | 20                        |
| 15.     | Covid-19<br>Vaccination<br>Drive                 | NCC                                                    | Health Service                                                         | 2021-22                    | 50                        |