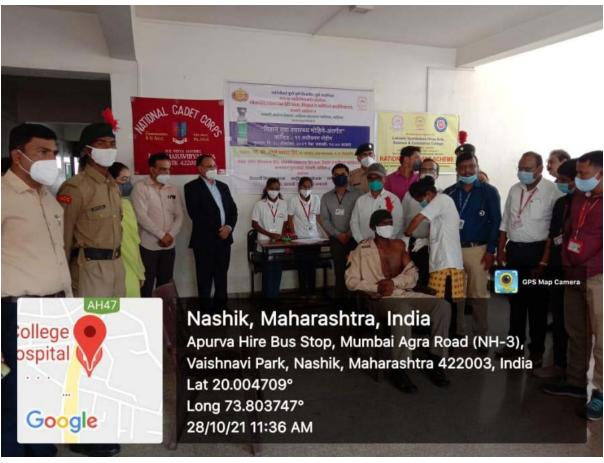

## Mahatma Gandhi Vidyamandir's Loknete Vyankatrao Hiray Arts, Science and Commerce College, Panchavati, Nashik