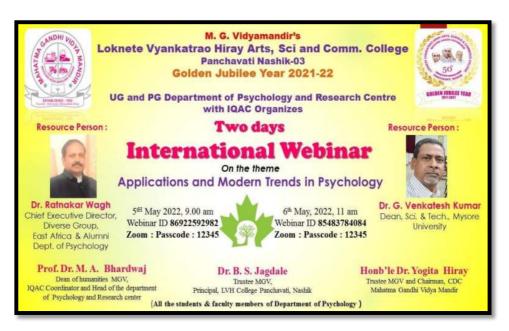

ychology. 130 participants including teachers, research scholars and students were present for the same. All the faculty members of the PG Department of Psychology and Research centre LVH college contributed in making this event a great success.

Prof Dr. Mrunal Bhardwaj, Head and Dean Humanities Mahatma Gandhi Vidya Mandir in her welcome speech took a review of various aspects related to the application and modern trends of Psychology particularly in the area of Counseling Psychology and introduced the resource

person. Hon'ble **Dr Venkatesh Kumar** beautifully presented how Self can be developed in adolescents by emphasizing on self esteem ,self talk and self love and various components related to self and what can be done practically to deal with various issues related to adolescents



#### Link to Join:

Day 1 https://us02web.zoom.us/j/86922592982?pwd=SEk2RndzRzRXZktxNGVUakQ5VXI0Zz09.

Day 2 https://us02web.zoom.us/j/85483784084?pwd=T3VUM0ZGcHpUUWxzckllaWdFVk0yUT09.











Day 1<sup>st</sup>

Day 2<sup>nd</sup>









# **Feedback of the Participants**



# State level Webinar on Suicide Prevention and Intervention (15th Sep. 2021)

MGV's Loknete Vyankatrao Hiray College Panchavati, Nashik is Celebrating Golden Jubilee year 2021-22 On this Occasion Department of Psychology, Research Center, IQAC & BOS Psychology (MGV) Organized a Webinar on Suicide Prevention, as a Part of "Suicide Prevention Week Dr. Manisha J. Aher an Alumni of the department as the resource personforthis Programme. In her Session she explained causes & prevention measures of suicidal tendenci