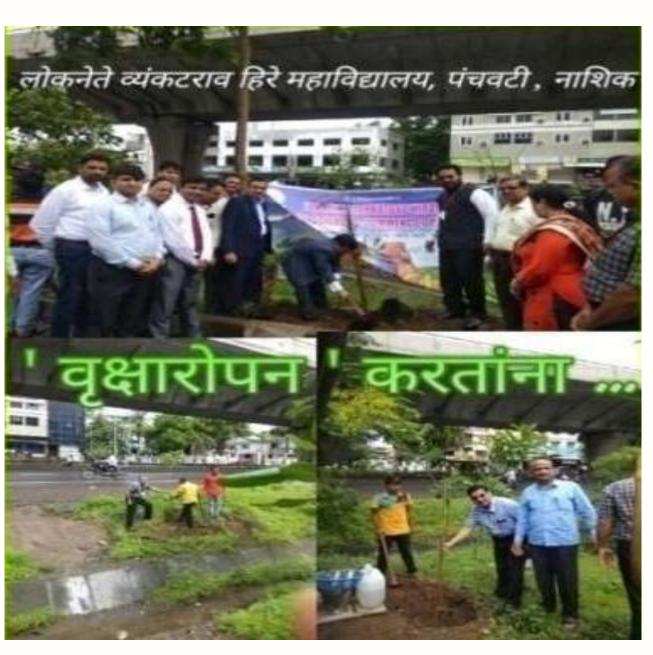

# Mahatma Gandhi Vidyamandir's Loknete Vyankatrao Hiray Arts, Science and Commerce College, Panchavati, Nashik

#### **Tree Plantation**

(03/07/2021)

It is regular practice of our institute to conduct Tree Plantation activity on 3<sup>rd</sup> July 2021, the birthday of coordinator of Mahatma Gandhi Vidyamandir's Hon. Dr. Aapoorvabhau Hiray. On this occasion tree plantation was conducted in and around college campus. All students and staff participated actively in the tree plantation drive.