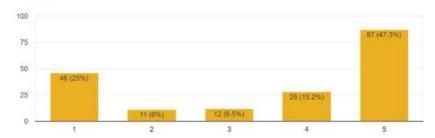

mt. Kalpana.Nikam took meticulous efforts for organizing the programme.

Vice Principal Dr. Nandu Pawar, Dr. Vinit Rakibe, Dr. Santosh Chobe, IQAC Coordinator Dr. Mrunal Bharadwaj, NAAC Coordinator Dr. Kishore Nikam, Dr. S.D. Patil and participants across the state were present at large numbers for the programme.



Panchavati, Nashik













(Reaccredited with A grade, Recipient of Best College Award by SPPU, ISO: 9001:2015)





Panchavati, Nashik

(Reaccredited with A grade, Recipient of Best College Award by SPPU, ISO: 9001:2015)









Panchavati, Nashik





### Feedback Link of the Seminar

https://forms.gle/NESx5mwGCe9qRynV9



### FEEDBACK ANALYSIS

How would you assess the organization of Webinar? 184 responses



How would you rate the topic of the webinar 184 responses





Panchavati, Nashik

(Reaccredited with A grade, Recipient of Best College Award by SPPU, ISO: 9001:2015)







How likely is it that you would attent the future activities organized by the Department? 184 responses



Feedback of the participants are favourable and most of the feedback is excellent. The feedback shows that this State Level Webinar is huge success. The Webinar fulfilled the objectives of defined earlier.



Panchavati, Nashik

(Reaccredited with A grade, Recipient of Best College Award by SPPU, ISO: 9001:2015)







Mahatma Gandhi Vidyamandir's Loknete Vyankatrao Hiray Arts, Science and COmmerce College, Panchavati, Nashik-3 [MS]
[Accredited with "A" grade by NAAC & recipient of "Best College Award" By SPPU



Affiliated to Savitribai Phule Pune University, Pune