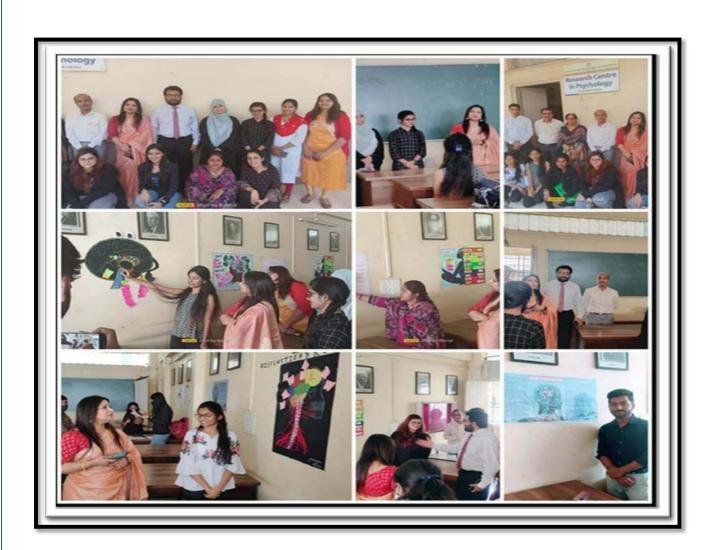

| Sr. No. | Student Name                 | Absent / Present |
|---------|------------------------------|------------------|
| 58      | MADIYA ASHFAK SHAIKH         | Tour Tour        |
| 39      | SWATE SANTOSHKUMAR SHUKLA    | Synts            |
| .60     | SHOYEB SHAFIK KHAN           | ShdS             |
| 61      | SHARAD VASANTJADHAV          | Sus              |
| 62      | MAYURI RAJENDRA BURANGE      | A6               |
| 63      | GAURAV RAMESH GAUD           | Ab               |
| 64      | ROSHANI HABIB ANSARI         | RAPASOTI         |
| 65      | DIPAK HARIKRUSHNA DESHMUKH   | 30 Vall          |
| 66      | SANKET RAVINDRA PAWAR        | 100              |
| 67      | VIJAY NAMDEV GAVIT           | V. Gavil         |
| 68      | VARUN RAMESH BORSE           | WEOM             |
| 69      | SHRADDHA MANOJ WARE          | Berge            |
| 70:     | VISHAL RAM GUPTA             | Ab               |
| 71      | SUNIL POPAT MARADE           | Ab               |
| 72      | SHANTANU DNYANESHWAR KHURDAL | 30/5             |
| 73      | PRASHANT VISHNU DHUMAL       | peushary         |
| 74      | JYOTSNA LAXMAN BARVE         | Ab               |
| 75      | KALPESH ASHOK AHIRE          | MARhire          |
| 76      | PRIYANKA SOMNATH MARSALE     | Alo              |
| 77      | SAKSHI RAJENDRA GAWALI       | S. Gowal         |
| 78      | SACHIN DINESH GOSAVI         | Ab               |
| 791     | VINAY ABHIMANYU AHIRRAO      | Ab               |
| 80      | VIMALA RAJARAM CHAUDHARI     | Ab               |
| 87 1    | PRIYANKA DATTATRAY BASTE     | _Ab              |
| 82 (    | CHETAN BAPU PAWAR            | SPAULIE          |
| 83 1    | MAYANK YOGESH DARODE         | Ab               |
| 84 1    | VARAYAN PAGI VILAS           | No folian        |
| 85      | YOTI GULAB KANSE             | 5h. ches         |
| 86 5    | SHASHIKANT BALASAHEB AHER    | Ab               |
| 7.7     | NIRMALA NAVJI GAVIT          | N.N. Bat         |
| -       | DHANASHREE VILAS JADHAV      | De Tudhel        |
| 0.00    | ATIN ASHOK BANKAR            | J. B. Booker     |
|         | CAVITA MADHUKAR BHOYE        | K.M. Sheye       |

|         |                             | Absent / Present |
|---------|-----------------------------|------------------|
|         | Student Name                | Ab               |
| Sr. No. | MANOI HIRAMAN BIB SARE      | Ab               |
| -91     | TEFAB BHAURAY DALVI         | AL               |
| 92      | KOMAL DIPAK SHINDE          | TANS             |
| 92      | DEVENDRA KESHAV MORE        | Assolhov         |
| ot      | ANIKET SHAILENDRA JADHAV    | Ab               |
| 05      | DIVYA MANIK KALE            | Ab               |
| 96      | SUMIT PADMAKAR JOSHI        | Crisic           |
| 97      | VESHAL NANDU KAKULTE        | Ab               |
| 00      | GANESH VINAYAK JADHAV       |                  |
| 100     | SUNNY SUNIL SHIRSATH        | Ab               |
| 101     | KARTIK ARUN KOSHTI          | Ab               |
| 102     | KRUSHNA MUNJABHAU MAGAR     | Ab               |
| 103     | SURAJ BHASKAR JADHAV        | Ab               |
|         | DHANANJAY SURESH CHAVAN     | Ab               |
|         | LAXMAN SURESH DHUM          | Ab .             |
| 106     | NILESH RAMA GAVALI          | research         |
|         | PAYAL TUKARAM GHANGALE      | Ah               |
| 100     | EKNATH GULAB THORAT         | Ab               |
|         | ANKUSH LAXMAN GAIKWAD       | Ab               |
| 110     | KALPESH DILIP WAGH          | Ab               |
| 11100   | RAJESH NAMDEV GAVIT         | Ab               |
| 112     | PAWAN GANPAT TARPE          | Ab               |
|         | JAYESH GAMAJ SOLE           | Ab               |
| 114     | LILADHAR CHANDRAKANT GAVIT  | 8b               |
| 115     | DIPIKA PANDURANG BORSE      | Ab               |
| 116     | CHHAYA MADHUKAR DHONGADE    | Ab               |
| 117     | HITESH SHANKAR VISPUTE      | Ab               |
| 118     | BHAGYASHRI SHANTARAM PADAVI | Rb               |
| 119     | ADITYA VILAS PAIKRAO        | Ab               |
|         | RAHUL KACHARU WADGHE        | Bb               |
| -       | JAGDISH SUBHASH SURKAR      | Ah               |
| -       | ARYAN SHAMUVEL TADAVI       | Tah I            |
|         | BHAGVAN PRAKASH KAMADI      | (Blanner)        |

|         |                               | Absent / Presen |
|---------|-------------------------------|-----------------|
|         | Student Name                  | Ab              |
| Sr. No. | ANJALI HIRAMAN KADALE         | 9.6             |
| 157     | ISHWAR RANGNATH LAHARE        | 3 m Tocame      |
| 155     | IAYASHRI MANGALU TONGARE      | Ab              |
| 159     | PRAMOD KANTILAL BHUJAD        | Ab              |
| 160     | KUSUM DHAVALU DIVA            | Ab              |
| 161     | DURGESH HIRAMAN GAVIT         |                 |
| 162     | KAVITA NAMDEV GAVALI          | Ab              |
|         |                               | Ab_             |
| 164     | OM SANTOSH AHER               | Rb              |
| 165     | RANGNATH HIRAMAN CHAUDHARI    | Ab              |
|         | KAMALU CHANDAR BHAGAT         | Ab              |
|         | KAILAS PRABHAKAR UDAR         | Ab              |
|         | LALIT SHAYAM AUTE             | Ab.             |
|         | HARESH YEVA'II GANGODE        | oswash          |
|         | OMKAR SATISH WAGH             | Ab              |
|         | NIKITA ANIL JADHAV            | Ab              |
|         | RAJSHREE DILIP ZURDE          | Bh              |
|         | MANGESH VISHWANATH GHULE      |                 |
| 174     | ROHIT SHIVAJI CHASKAR         | Ab              |
|         | OMKAR RAJENDRA PATIL          | Ab              |
|         | DIPAK TULSHIDAS KURDHANE      | Panneage        |
| 177.6   | SAMRUDDHI HARIPRASAD VAISHNAV | -               |
| 178     | VISHAL SHANKAR SHINDE         | Ab              |
| 179     | AYUSH BHAGA JADHAV            | Ab              |
| 180-6   | GAYATRI GORAKH JADHAV         | Markey .        |
| 181     | YOGESH MADHUKAR BHOYE         | Ab              |
| 182     | PRANAV MAHENDRA WAGH          | Ab,             |
| 183     | ANKUSH BHAGWAN KANADE         | ABKonco         |
|         | SHITAL SHEKHAR GHODKE         | Ab              |
|         | DEVYANI GAUTAM NIKAM          | Ab              |
|         | TIRTHA MAHESH UGALE           | Ab.             |
|         | HARSHADA DEVIDAS DUBHASE      | (Pashage)       |
|         | GAYATRI SOPAN PAWAR           | P.L             |
| 30,000  | PUSHPA RAMESH PADEKAR         | PREMEN          |