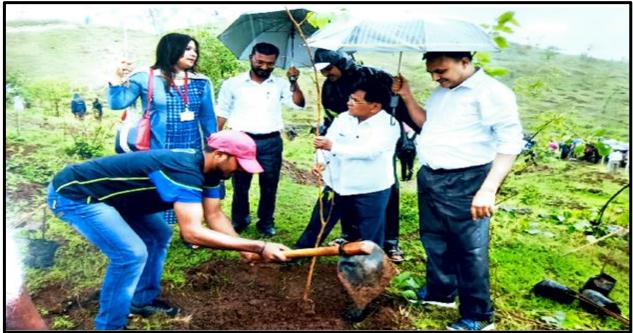

#### **Tree Plantation**

(03/07/2021)

It is regular practice of our institute to conduct Tree Plantation activity on 3<sup>rd</sup> July 2021, the birthday of coordinator of Mahatma Gandhi Vidyamandir's Hon. Dr. Aapoorvabhau Hiray. On this occasion tree plantation was conducted in and around college campus. All students and staff participated actively in the tree plantation drive.