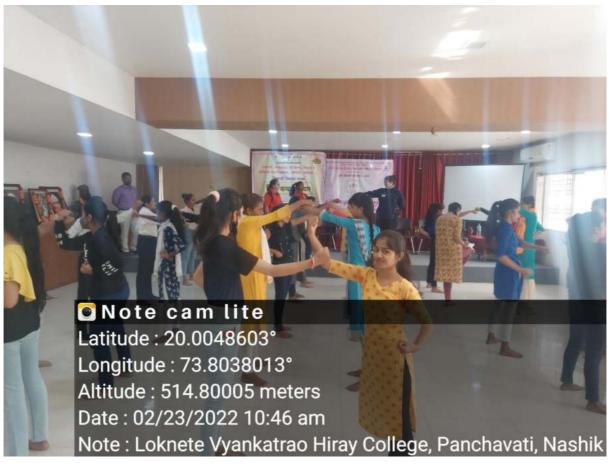

## **Cleanliness Campaign**

NSS implemented various activities under cleanliness drive during 20<sup>th</sup>August 2021. As a part of this NSS Volunteers cleaned the college campus and surrounding area.