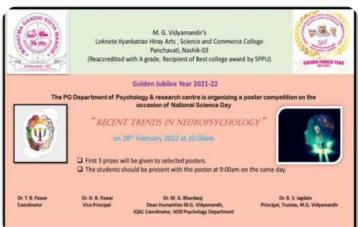

## Loknete Vyankatrao Hiray Arts, Science and Commerce College, Panchavati, Nashik-422003

\_\_\_\_\_\_