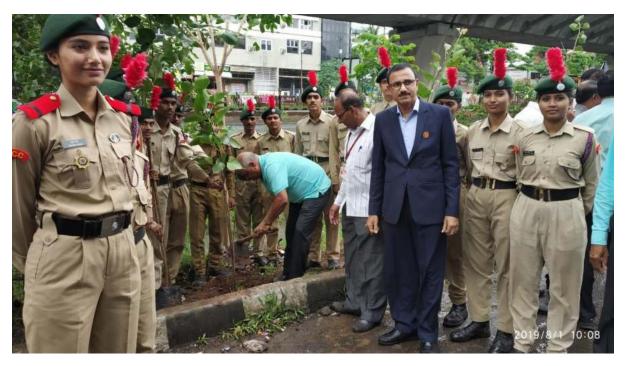

#### **Tree Plantation**

(03/07/2021)

It is regular practice of our institute to conduct Tree Plantation activity on 3<sup>rd</sup> July 2021, the birthday of coordinator of Mahatma Gandhi Vidyamandir's Hon. Dr. Aapoorvabhau Hiray. On this occasion tree plantation was conducted in and around college campus. All students and staff participated actively in the tree plantation drive.