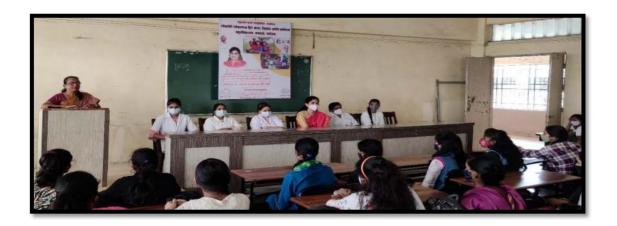

|
| 48    | MAH/21/SW/A/706514 | CDT  | KALE DIVYA MANIK             |         |
| 49    | MAH/21/SW/A/706515 | CDT  | PACHORE NIKITA SHRAVAN       |         |
| 50    | MAH/21/SW/A/706516 | CDT  | SAPKALE NANDINI YOGESH       |         |

Coy Commanger Loknete Vyankaırao Hiray College Panchavati, Nashik-03

Principai Loknete vyankatrao Hiray College Panchavati Nashik - 422 003

# **Blood Investigation Drive - 14<sup>th</sup> Oct 2021**

Blood haemoglobin levels are generally lower in girl students between the ages of 12 to 15. And not realising this. Therefore with the inspiration of Hon'ble Sampada Didi Hiray and with the help of Arpan Blood bank, a blood test was conducted and about hundred students were examined. After analysing the test, the student was given dietary advice.



Arpan Blood Bank Nashik Staff along with students and Faculty Members

### Blood Investigation Drive 2021-22 List of Participants

A.N.O.: LT S.N.SONAWANE



| SR NO | R NO REGIMENTAL NO. RANK NAME OF CAL |      | NAME OF CADET                | REMARTE |
|-------|--------------------------------------|------|------------------------------|---------|
| 1     | MAH/19/SD/A/706465                   | CPL  | CHAUDHARI MUKTAR AKRAM       |         |
| 2     | MAH/19/SD/A/706466                   | CDT  | MATE AVINASH SHIVAJI         |         |
| 3     | MAH/19/SD/A/706467                   | SUO  | GANGURDE AMOL PRAKASH        |         |
| 4     | MAH/19/SD/A/706468                   | CDT  | JADHAV GANESH SHIVAJI        |         |
| 5     | MAH/19/SD/A/706469                   | SUO  | PA