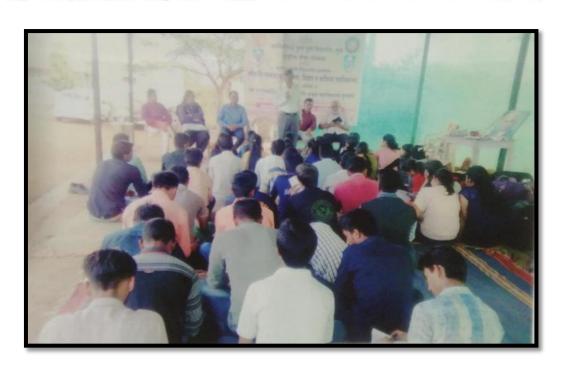

#### **Tree Plantation**

(03/07/2021)

It is regular practice of our institute to conduct Tree Plantation activity on 3<sup>rd</sup> July 2021, the birthday of coordinator of Mahatma Gandhi Vidyamandir's Hon. Dr. Aapoorvabhau Hiray. On this occasion tree plantation was conducted in and around college campus. All students and staff participated actively in the tree plantation drive.