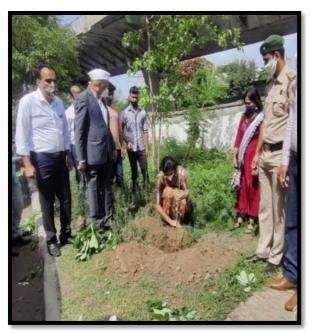

#### **Tree Plantation**

(03/07/2021)

It is regular practice of our institute to conduct Tree Plantation activity on 3<sup>rd</sup> July 2021, the birthday of coordinator of Mahatma Gandhi Vidyamandir's Hon. Dr. Aapoorvabhau Hiray. On this occasion tree plantation was conducted in and around college campus. All students and staff participated actively in the tree plantation drive.