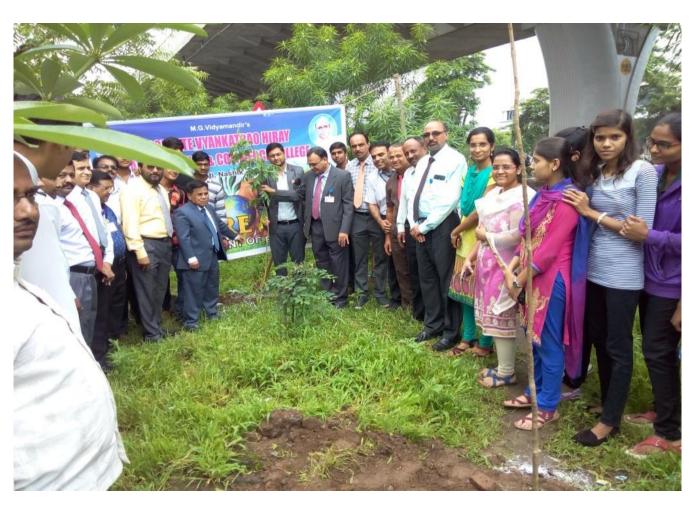

# Mahatma Gandhi Vidyamandir's Loknete Vyankatrao Hiray Arts, Science and Commerce College, Panchavati, Nashik

#### **Tree Plantation**

(03/07/2021)

It is regular practice of our institute to conduct Tree Plantation activity on 3<sup>rd</sup> July 2021, the birthday of coordinator of Mahatma Gandhi Vidyamandir's Hon. Dr. Aapoorvabhau Hiray. On this occasion tree plantation was conducted in and around college campus. All students and staff participated actively in the tree plantation drive.