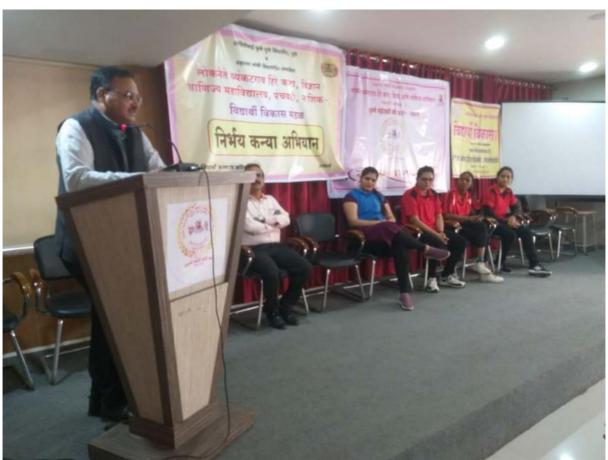

Ms. Sakshi Hirve and Ms. Gauri Katkade shared their experience about the three days training camp. On this occasion, Vice Principal Dr. N. B. Pawar, Dr. Vinit Rakibe, office bearers of Swayam Siddha Association, trainees, professors and students were present. For the success of the program, the gymkhana department's Prof. Santosh Pawar, Prof. Kishore Rajguru, Prof. Ajinkya Ugale taken an efforts. Dr. R. V. Patil was the co-ordinator of the camp.

In this initiative 60 girls from our college and 10 students of S.P.H. HMCT college, total 70 students participated in the camp. Certificates were distributed to all the participating students.





Video Link of the Training Session:

https://drive.google.com/file/d/1gOai\_f55x5C2FWHvR6NYX810J7bdqhd\_/view?usp=sharing





































विकार पंथायी कॉल्स पहुंग उत्यंप्रमण निर्माण करा शिकाम है मान करा अवस्थान करा के होने अध्या करा शिकाम है मान करा अवस्थान आन्या कॉलेस अध्या करा अवस्थान अवस्थान आन्या कॉलेस अस्था करा अवस्थान अस्था करा अस्था करा अस्था करा अस्था अस्

## **List of Participants:**

| Nam     |                            | Board of Stu<br>Nirbhay Kany<br>arao Hiray Ar | tle Pune University<br>dent Development<br>va Abhiyan "2021-22<br>tts, Science & Commo<br>Roll of the Student | erce College Panchav       | nti, Nashik -3     |
|---------|----------------------------|-----------------------------------------------|---------------------------------------------------------------------------------------------------------------|----------------------------|--------------------|
| Sr. No. | Name of the Stude