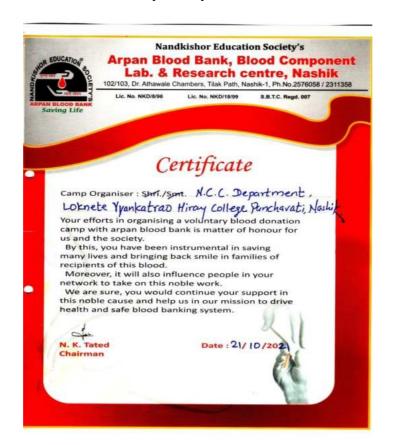

| Sr. No. | Name of the activity                             | Organising<br>unit/ agency/<br>collaborating<br>agency | Name of the scheme                                                     | Year of<br>the<br>activity | Number of<br>Participants |
|---------|--------------------------------------------------|--------------------------------------------------------|------------------------------------------------------------------------|----------------------------|---------------------------|
| 1.      | Tree Plantation                                  | NSS                                                    | Environmental<br>Awareness                                             | 2021-22                    | 58                        |
| 2.      | Eco-friendly<br>Ganesh idols<br>visarjan         | NSS                                                    | Environment<br>Protection<br>Activity                                  | 2021-22                    | 52                        |
| 3.      | Cleanliness campaign                             | NSS                                                    | Swacchh<br>Bharat Abhiyan                                              | 2021-22                    | 70                        |
| 4.      | NSS Day<br>Cleanliness<br>campaign               | NSS                                                    | Swacchh<br>Bharat Abhiyan                                              | 2021-22                    | 49                        |
| 5.      | Blood Donation<br>& Haemoglobin<br>Check-up Camp | NSS                                                    | Health<br>Awareness                                                    | 2021-22                    | 69                        |
| 6.      | World AIDS<br>Day                                | NSS                                                    | Health<br>Awareness                                                    | 2021-22                    | 64                        |
| 7.      | Special Winter camp at Jategaon                  | NSS                                                    | Community service                                                      | 2021-22                    | 125                       |
| 8.      | Ramshej Fort -<br>Plastic Cleaning<br>Camp       | NSS                                                    | Community<br>service and<br>conservation of<br>Historical<br>monuments | 2021-22                    | 62                        |
| 9.      | World Drug Day                                   | NCC                                                    | Health<br>Awareness                                                    | 2021-22                    | 50                        |
| 10.     | Tree Plantation<br>Drive                         | NCC                                                    | Environmental<br>Awareness                                             | 2021-22                    | 50                        |
| 11.     | Environment Friendly Ganesha Idol Immersion      | NCC                                                    | Environmental<br>Awareness                                             | 2021-22                    | 29                        |
| 12.     | Swacch Bharat<br>Abhiyan                         | NCC                                                    | Swacchh<br>Bharat Abhiyan                                              | 2021-22                    | 50                        |
| 13.     | Blood<br>Investigation<br>Drive                  | NCC                                                    | Health Service                                                         | 2021-22                    | 102                       |
| 14.     | Blood Donation<br>Drive                          | NCC                                                    | Health Service                                                         | 2021-22                    | 20                        |
| 15.     | Covid-19<br>Vaccination<br>Drive                 | NCC                                                    | Health Service                                                         | 2021-22                    | 50                        |