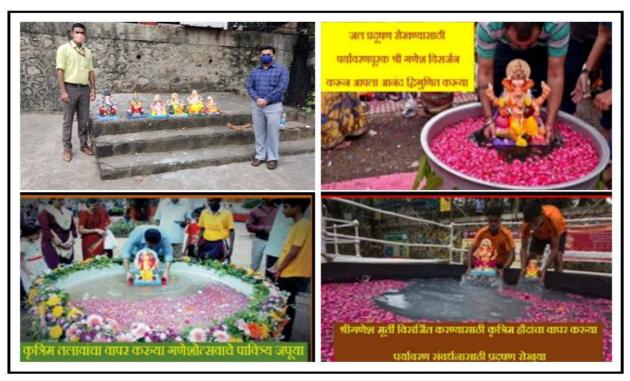

ege, Panchavati, Nashik

### **Eco-friendly Ganesh Idol** *visarjan*

Date: Sep 19, 2021

Ganesh Chaturthi is one of the biggest festival in Maharashtra. water and air pollution will go up in many parts of our country as many people will gather to immerse Ganpati idols into the water bodies. Since the idols are made from Plaster of Paris these are non-biodegradable naturally and so these continue to float on the water for a long time thereby choking the water bodies and adversely impacting aquatic ecosystem. Adding to the problem, the idols are often decorated with paints heavy on lead and mercury which adds to the ongoing process of destroying the flora and fauna of the water body. To fight these challenges our institute took initiative and promote Eco-friendly visarjan of Ganesh Idols.







## Loknete Vyankatrao Hiray Arts, Science and Commerce College, Nashik-422003

## **Cleanliness Campaign**

NSS implemented various activities under cleanliness drive during 20<sup>th</sup>August 2021. As a part of this NSS Volunteers cleaned the college campus and surrounding area.



Mahatma Gandhi Vidyamandir, Loknete Vyankatrao Hiray Mahavidyalaya Panchavati, Nashik-3 Savitribai Phule Pune University, Pune 4 Neha Dewarm Sterak 38 Survey Bajisao Telhan National Service Scheme-2021-22 pate: 20 08/2021 Name of Activities: Cleanliness Campaign & Anjoli Hipaman Kadale Alack Signature Sr.No Name of Students Roshani Mabib Amson Kashani Habib Hasari Savate 39 Gaikwad fon Jaznibai 1) Mahajan Ishu Ramesh (S.Y. B.com) 2> Rilika Sandip Dawande Obule Poubba Dama 3) Granesh Baly Chavarake S.Y.