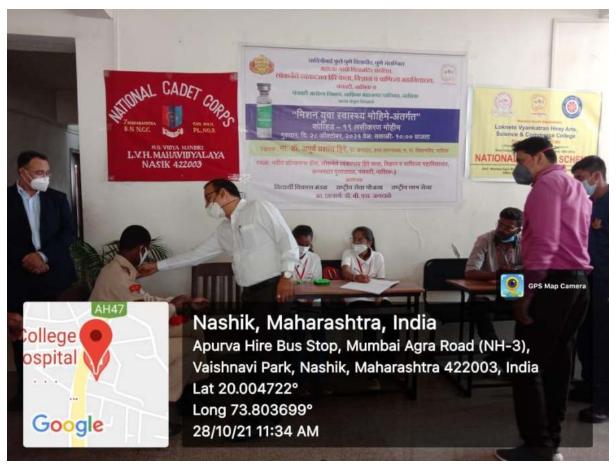

## Mahatma Gandhi Vidyamandir's Loknete Vyankatrao Hiray Arts, Science and Commerce College, Panchavati, Nashik