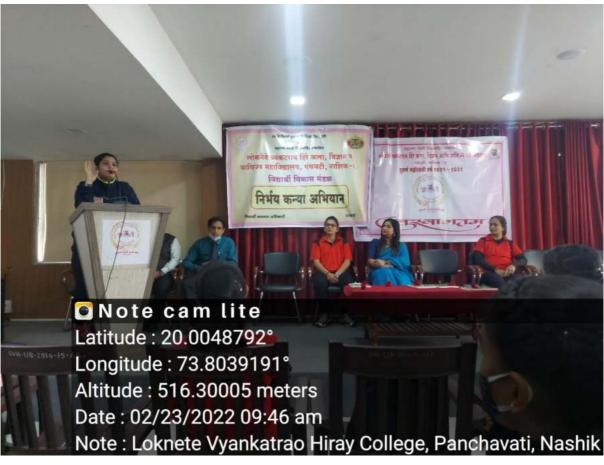

## **Cleanliness Campaign**

NSS implemented various activities under cleanliness drive during 20<sup>th</sup>August 2021. As a part of this NSS Volunteers cleaned the college campus and surrounding area.