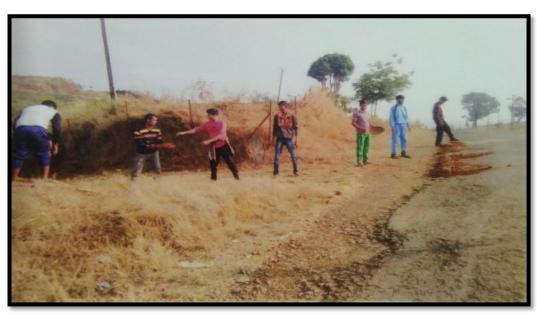

#### **Tree Plantation**

(03/07/2021)

It is regular practice of our institute to conduct Tree Plantation activity on 3<sup>rd</sup> July 2021, the birthday of coordinator of Mahatma Gandhi Vidyamandir's Hon. Dr. Aapoorvabhau Hiray. On this occasion tree plantation was conducted in and around college campus. All students and staff participated actively in the tree plantation drive.