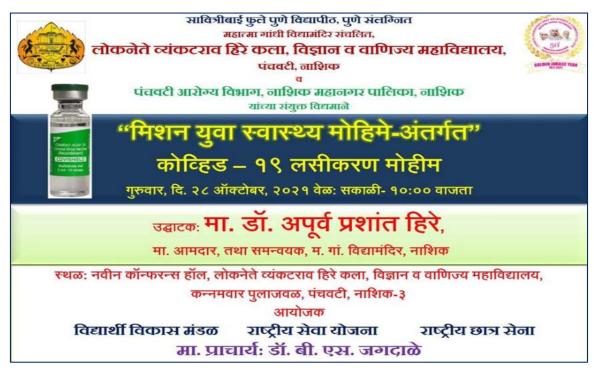

## Mahatma Gandhi Vidyamandir's Loknete Vyankatrao Hiray Arts, Science and Commerce College, Panchavati, Nashik