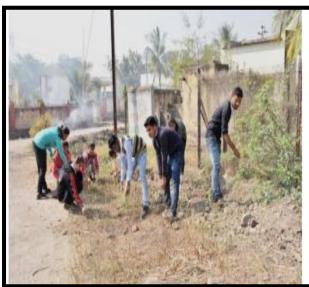

| 125 | 12017100132 | OM GOVIND BHANDE             | 9921225627 | 1 | B.Sc.  |





# ग्रामपंचायत कार्यालय वेद्य (व्यं)



तालुका : टोबके १वर

जिल्हा : नाशिक

जा.क्र\_ ... २०१

97.09 9968



दि.१२/१२/२०१७

## मुल्यांकन दाखला

प्रयोग प्रयोध लोकनेते व्यंकटराव हिरे कला,विज्ञान व वाणिज्य महाविद्यालय पंचवटी नाशिक ०३ ह्या महाविद्यालयाचा राष्ट्रीय सेवा योजना "विशेष हिवाळी शिबीर" दि.६/१२/२०१७ ते दि १२/१२/२०१७ वार बुधवार ते मंगळवार या कालावधीत घेण्यात आले.

सदर शिबीर कालावधी ग्रामस्वच्छता,रस्ता दुरुस्ती,शाळा परिसर सपाटीकरण,वृक्ष लागवडीकरिता खड्डे,साक्षरता अभियान इ.कामे उत्कृष्ट पद्धतीने श्रमदानातून करण्यात आली.सदर शिबिरात १२३ स्वयंसेवकांनी अंदाजे रु.१३००००/-(एक लाख तीस हजार) किमतीचे कामे पूर्ण केली आहे.असा दाखला देण्यात येत आहे.

ग्रामपंचीयत बेझे ता.त्र्यंबकेश्वर,जि.नाशिक.

ग्रामपंचायत बेझे ता.त्र्यंबकेश्वर, जि.नाशिक.

# Loknete Vyankatrao Hiray Arts, Science and Commerce Coll