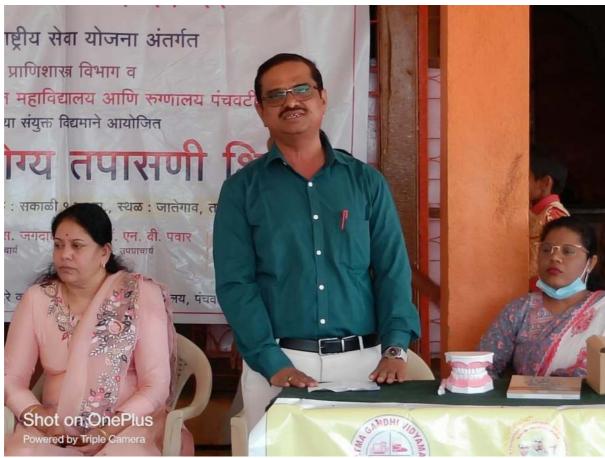

#### **Tree Plantation**

(03/07/2021)

It is regular practice of our institute to conduct Tree Plantation activity on 3<sup>rd</sup> July 2021, the birthday of coordinator of Mahatma Gandhi Vidyamandir's Hon. Dr. Aapoorvabhau Hiray. On this occasion tree plantation was conducted in and around college campus. All students and staff participated actively in the tree plantation drive.