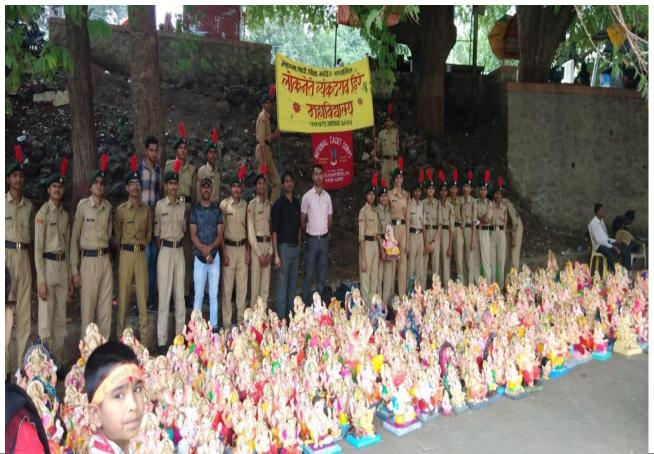

Nashik-03

#### **Ganesh Murti Collection and Environment Rally**

Date: Sep 23, 2018

Ganesh Chaturthi is one of the biggest festival in Maharashtra. water and air pollution will go up in many parts of our country as many people will gather to immerse Ganapati idols into the water bodies. Since the idols are made from Plaster of Paris these are non-biodegradable naturally and so these continue to float on the water for a long time thereby choking the water bodies and adversely impacting aquatic ecosystem. Adding to the problem, the idols are often decorated with paints heavy on lead and mercury which adds to the ongoing process of destroying the flora and fauna of the water body.

To fight these challenges our institute took initiative and promote Eco-friendly visarjan of Ganesh Idols.



#### **Name of Participants**

A.N.O.: LT S.N.SONAWANE

| SR.<br>NO. | SD /<br>SW | ENROLMENT NO. | RANK | NAME | MOBILE NO. |
|------------|------------|---------------|------|------|------------|

| 1  | SD | 16/SD/A/706401 | SUO   | WAGH ASHISH SANTOSH       | 8446810996 |
|----|----|----------------|-------|---------------------------|------------|
| 2  | SD | 16/SD/A/706402 | CDT   | TOMAR AKASH VINODSINGH    | 7620602443 |
| 3  | SD | 16/SD/A/706404 | CDT   | BINNER JITENDRA KISAN     | 8308321599 |
| 4  | SD | 16/SD/A/706405 | CDT   | LADE RUSHIKESH BHIMRAO    | 9921408909 |
| 5  | SD | 16/SD/A/706410 | СНМ   | PAWAR PANKAJ HIRAMAN      | 8766807599 |
| 6  | SD | 16/SD/A/706411 | CQMS  | VALVI PRAVIN SHANKAR      | 7507412900 |
| 7  | SD | 16/SD/A/706415 | CDT   | BAGUL SACHIN NAN