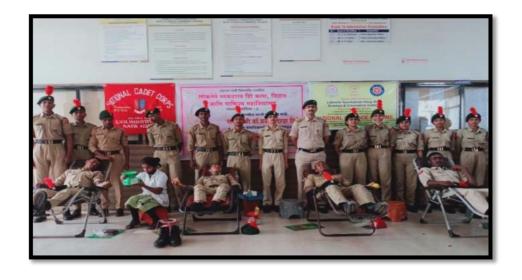

| Sr. No. | Name of the activity                             | Organising<br>unit/ agency/<br>collaborating<br>agency | Name of the scheme                                                     | Year of<br>the<br>activity | Number of<br>Participants |
|---------|--------------------------------------------------|--------------------------------------------------------|------------------------------------------------------------------------|----------------------------|---------------------------|
| 1.      | Tree Plantation                                  | NSS                                                    | Environmental<br>Awareness                                             | 2021-22                    | 58                        |
| 2.      | Eco-friendly<br>Ganesh idols<br>visarjan         | NSS                                                    | Environment<br>Protection<br>Activity                                  | 2021-22                    | 52                        |
| 3.      | Cleanliness campaign                             | NSS                                                    | Swacchh<br>Bharat Abhiyan                                              | 2021-22                    | 70                        |
| 4.      | NSS Day<br>Cleanliness<br>campaign               | NSS                                                    | Swacchh<br>Bharat Abhiyan                                              | 2021-22                    | 49                        |
| 5.      | Blood Donation<br>& Haemoglobin<br>Check-up Camp | NSS                                                    | Health<br>Awareness                                                    | 2021-22                    | 69                        |
| 6.      | World AIDS<br>Day                                | NSS                                                    | Health<br>Awareness                                                    | 2021-22                    | 64                        |
| 7.      | Special Winter camp at Jategaon                  | NSS                                                    | Community service                                                      | 2021-22                    | 125                       |
| 8.      | Ramshej Fort -<br>Plastic Cleaning<br>Camp       | NSS                                                    | Community<br>service and<br>conservation of<br>Historical<br>monuments | 2021-22                    | 62                        |
| 9.      | World Drug Day                                   | NCC                                                    | Health<br>Awareness                                                    | 2021-22                    | 50                        |
| 10.     | Tree Plantation<br>Drive                         | NCC                                                    | Environmental<br>Awareness                                             | 2021-22                    | 50                        |
| 11.     | Environment Friendly Ganesha Idol Immersion      | NCC                                                    | Environmental<br>Awareness                                             | 2021-22                    | 29                        |
| 12.     | Swacch Bharat<br>Abhiyan                         | NCC                                                    | Swacchh<br>Bharat Abhiyan                                              | 2021-22                    | 50                        |
| 13.     | Blood<br>Investigation<br>Drive                  | NCC                                                    | Health Service                                                         | 2021-22                    | 102                       |
| 14.     | Blood Donation<br>Drive                          | NCC                                                    | Health Service                                                         | 2021-22                    | 20                        |
| 15.     | Covid-19<br>Vaccination<br>Drive                 | NCC                                                    | Health Service                                                         | 2021-22                    | 50                        |