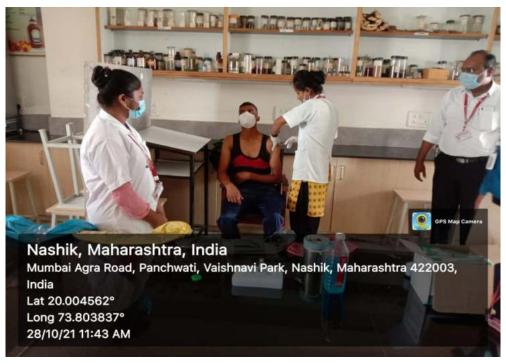

## Mahatma Gandhi Vidyamandir's Loknete Vyankatrao Hiray Arts, Science and Commerce College, Panchavati, Nashik