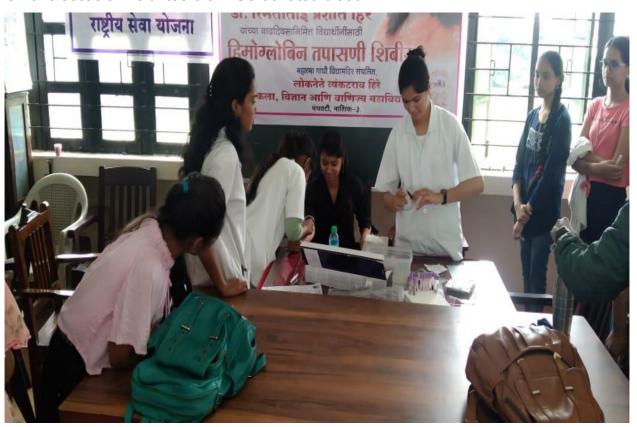

SHPA RAMESH PADEKAR         | PREMEN          |



## Loknete Vyankatrao Hiray Arts, Science and Commerce College, Panchavati, Nashik-422003

\_\_\_\_\_\_

### **Blood Donation & Haemoglobin Check-up Camp**

#### **Organized by NSS Department**

Date: 14/10/2021

Blood Donation & Haemoglobin Check-up Camp was organised by NSS department in association with Arpan Blood Bank on 14<sup>th</sup> October 2021. Hon. Prin.

Dr.B.S.Jagdale inaugurated the camp. During this camp Hb level was checked. NSS officer created awareness regarding haemoglobin function and diseases caused by low haemoglobin. In this camp awareness regarding blood donation was created.

Students were appealed to donate blood and fulfill their responsibility towards nation.

On this occasion volunteers of NSS donated blood.



## MAHATMA GANDHI VIDY (MANDIR'S LOKNETE VYANKATRAÐ HIRAY ARTS, SCIENCE AND COMMERCE COLLEGE, PANCHAVATI, NASHIK-01

NSS STUBENTS ATTENDANCE (2021-2022)

NAME OF THE ACTIVITY: Blood Donation of Hormoglobin check-up

DATE: 14/10/2021

| 2760    | Student Name                                   | Absent   Present      |
|---------|------------------------------------------------|-----------------------|
| Sr. No. | MANSEGANPAT DAMAGE                             | m.g. D                |
| -       | JITENDRA VISHWANATH MAHALE                     | 7 50500               |
| 3       | VOGITA SOMNATH SABALI                          | v. Pour               |
| 4       | PAVAN NAMDEV RAUT                              |                       |
| 4       | SAPANA SANTOSH CHAUHAN