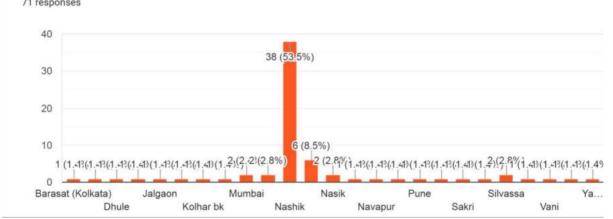

ragatimarakwar@gmail<br>.com     | Dr Pragati Marakwar           | L.V.H. college Panchavati, Nashik-3                                                 | Faculty |
| 69 | vaibhavbairagi112@gm<br>ail.com   | Vaibhav Sanjay<br>bairagi     | Maharastra college of fire and sefety nashik                                        | Student |
| 70 | sachingovardhane@gm<br>ail.com    | Dr. Sachin Ranu<br>Govardhane | V V Ms S G Patil Arts Science and<br>Commerce College Sakri Tal Sakri<br>Dist Dhule | Faculty |
| 71 | humbetejashri@gmail.c<br>om       | Dr. Humbe Tejashri<br>Rahul   | ITGP's,Vishwasrao Ransing college,kalamb-Walchandnagar                              | Faculty |



**Dr. Pravin Saptrshee**, former Head of Environment Science Department, SPPU, Pune.



# Designation

71 responses









# How do you like the content of the programme?

71 responses



How do you rate the Technical Arrangement and Execution of the event? 71 responses



How do you rate the subject Knowledge and Content Delivery by the Resource Persons? 71 responses



Did you Experience any value addition in your knowledge base by attending this event? 71 responses



How do you rate the overall impact of the event?

71 responses







#### Mahatma Gandhi Vidyamandir's

#### Loknete Vyankatrao Hiray Arts, Science & Commerce College, Panchavati, Nashik

(Reaccredited with A grade, Recipient of Best College Award by SPPU, ISO: 9001:2015)



Department of Geography, Board of Students' Development in association with Maharashtra College of Fire and Safety Management, Nashik

Organized

State Level Online W