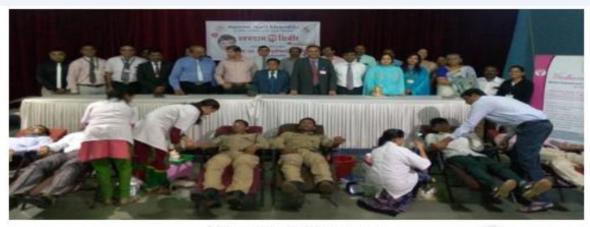

lantation drive. Around 5000 plants of different species were planted during this Health Science, Mhasrul. This hill is named after God Mhasoba. All students and staff participated actively activity.









Home

PRINCIPAL
Loknete Vyankatrao Hiray
Arts, Science & Commerce College,
Panchavati, Nashik - 422 003.

## Loknete Vyankatrao Hiray Arts, Science and Commerce College, Panchavati, Nashik

## **Blood Donation Camp**

The blood donation camp was arranged in the college in association with Arpan Blood Bank on 3<sup>rd</sup> August 2017. Hon. Prin. Dr. B.S. Jagdale inaugurated the camp. In this camp awareness regarding blood donation was created. Students were appealed to donate blood and fulfill their responsibility towards nation. On this occasion 32 volunteers of NSS donated blood.



Mahatma Gandhi Vidyamandir's

Loknete Vyankatrao Hiray Arts, Science & Commerce Nashik – 03

National Service Scheme (NSS)

|            | Activity: Blood Donat                                              |         |            | eme (NSS)                                 | hologia   |
|------------|--------------------------------------------------------------------|---------|------------|-------------------------------------------|-----------|
| Sr.<br>No. | Name of the student                                                | Sign    | Sr.<br>No. | Name of the student                       | Sign      |
| 2          | Alva vernen Pett Hepe<br>Sagar Bhausag Gavit                       | Grott.  | -28        | LANCHAN BALLIPAUR<br>VIVEK Shameav Kuylas | roud!     |
| h          | Shruti