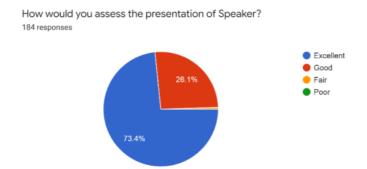

Rakibe, Dr. Santosh Chobe, IQAC Coordinator Dr. Mrunal Bharadwaj, NAAC Coordinator Dr. Kishore Nikam, Dr. S.D. Patil and participants across the state were present at large numbers for the programme.



Panchavati, Nashik













(Reaccredited with A grade, Recipient of Best College Award by SPPU, ISO: 9001:2015)





Panchavati, Nashik

(Reaccredited with A grade, Recipient of Best College Award by SPPU, ISO: 9001:2015)









Panchavati, Nashik





### Feedback Link of the Seminar

https://forms.gle/NESx5mwGCe9qRynV9



### FEEDBACK ANALYSIS

How would you assess the organization of Webinar? 184 responses



How would you rate the topic of the webinar 184 responses





Panchavati, Nashik

(Reaccredited with A grade, Recipient of Best College Award by SPPU, ISO: 9001:2015)







How likely is it that you would attent the future activities organized by the Department? 184 responses



Feedback of the participants are favourable and most of the feedback is excellent. The feedback shows that this State Level Webinar is huge success. The Webinar fulfilled the objectives of defined earlier.



Panchavati, Nashik

(Reaccredited with A grade, Recipient of Best College Award by SPPU, ISO: 9001:2015)







Mahatma Gandhi Vidyamandir's Loknete Vyankatrao Hiray Arts, Science and COmmerce College, Panchavati, Nashik-3 [MS]
[Accredited with "A" grade by NAAC & recipient of "Best College Award" By SPPU



Affiliated to Savitribai Phule Pune University, Pune











This is to certify that Mr./Mrs./Miss: Punjabi Suresh CHaudhari of L V H College, Nashik has actively partic