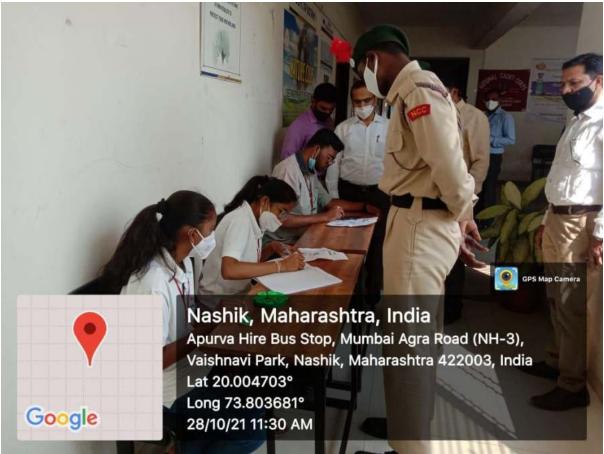

## Mahatma Gandhi Vidyamandir's Loknete Vyankatrao Hiray Arts, Science and Commerce College, Panchavati, Nashik