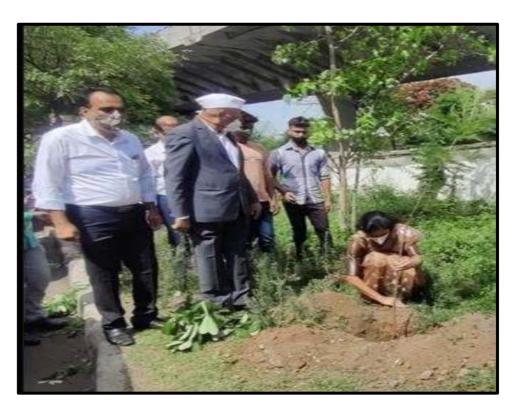

#### **Tree Plantation**

(03/07/2021)

It is regular practice of our institute to conduct Tree Plantation activity on 3<sup>rd</sup> July 2021, the birthday of coordinator of Mahatma Gandhi Vidyamandir's Hon. Dr. Aapoorvabhau Hiray. On this occasion tree plantation was conducted in and around college campus. All students and staff participated actively in the tree plantation drive.