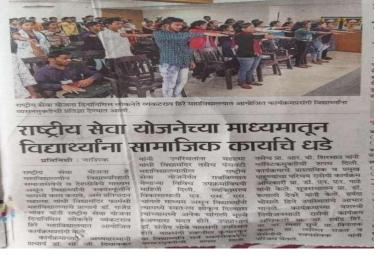

#### **Tree Plantation**

(03/07/2021)

It is regular practice of our institute to conduct Tree Plantation activity on 3<sup>rd</sup> July 2021, the birthday of coordinator of Mahatma Gandhi Vidyamandir's Hon. Dr. Aapoorvabhau Hiray. On this occasion tree plantation was conducted in and around college campus. All students and staff participated actively in the tree plantation drive.