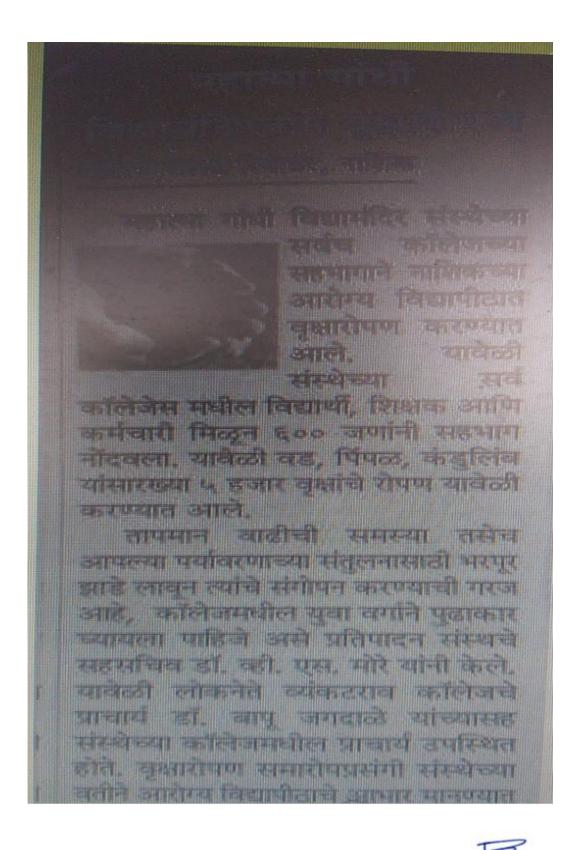

dents) had taken oath. On this occasion NSS Coordinator appealed all the voters to use their vote diligently so as to support national progress. Dr. Mangrule was invited as a guest speaker.



## Loknete Vyankatrao Hiray Arts, Science and Commerce College,

#### Panchavati, Nashik-03

### Tree Plantation at Mhasoba hill, Mhasrul

It is regular practice of our institute to conduct Tree Plantation activity. On 4<sup>th</sup> July 2017 tree plantation was conducted. This year according the appeal made by Government of Maharashtra NSS unit planed on the hill behind University of in the tree plantation drive. Around 5000 plants of different species were planted during this Health Science, Mhasrul. This hill is named after God Mhasoba. All students and staff participated actively activity.









Home

PRINCIPAL
Loknete Vyankatrao Hiray
Arts, Science & Commerce College,
Panchavati, Nashik - 422 003.

## Loknete Vyankatrao Hiray Arts, Science and Commerce College, Panchavati, Nashik

## **Blood Donation Camp**

The blood donation camp was arranged in the college in association with Arpan Blood Bank on 3<sup>rd</sup> August 2017. Hon. Prin. Dr. B.S. Jagdale inaugurated the camp. In this camp awareness regarding blood donation was created. Students were appealed to donate blood and fulfill their responsibility towards nation. On this occasion 32 volunteers of NSS donated blood.



Mahatma Gandhi Vidyamandir's

Loknete Vyankatrao Hiray Arts, Science & Commerce Nashik – 03

National Service Scheme (NSS)

|            | Activity: Blood Donat