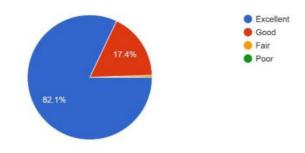

Coordinator, compared the programme. Mr. Swapnil Alhat and Smt. Kalpana.Nikam took meticulous efforts for organizing the programme.

Vice Principal Dr. Nandu Pawar, Dr. Vinit Rakibe, Dr. Santosh Chobe, IQAC Coordinator Dr. Mrunal Bharadwaj, NAAC Coordinator Dr. Kishore Nikam, Dr. S.D. Patil and participants across the state were present at large numbers for the programme.



Panchavati, Nashik













(Reaccredited with A grade, Recipient of Best College Award by SPPU, ISO: 9001:2015)





Panchavati, Nashik

(Reaccredited with A grade, Recipient of Best College Award by SPPU, ISO: 9001:2015)









Panchavati, Nashik





### Feedback Link of the Seminar

https://forms.gle/NESx5mwGCe9qRynV9



### FEEDBACK ANALYSIS

How would you assess the organization of Webinar? 184 responses



How would you rate the topic of the webinar 184 responses





Panchavati, Nashik

(Reaccredited with A grade, Recipient of Best College Award by SPPU, ISO: 9001:2015)







How likely is it that you would attent the future activities organized by the Department? 184 responses



Feedback of the participants are favourable and most of the feedback is excellent. The feedback shows that this State Level Webinar is huge success. The Webinar fulfilled the objectives of defined earlier.



Panchavati, Nashik

(Reaccredited with A grade, Recipient of Best College Award by SPPU, ISO: 9001:2015)







Mahatma Gandhi Vidyamandir's Loknete Vyankatrao Hiray Arts, Science and COmmerce College, Panchavati, Nashik-3 [MS]
[Accredited with "A" grade by NAAC & recipient of "Best College Award" By SPPU