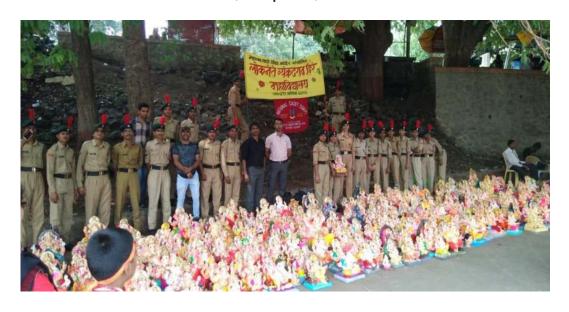

| Sr. No. | Name of the activity                             | Organising<br>unit/ agency/<br>collaborating<br>agency | Name of the scheme                                                     | Year of<br>the<br>activity | Number of<br>Participants |
|---------|--------------------------------------------------|--------------------------------------------------------|------------------------------------------------------------------------|----------------------------|---------------------------|
| 1.      | Tree Plantation                                  | NSS                                                    | Environmental<br>Awareness                                             | 2021-22                    | 58                        |
| 2.      | Eco-friendly<br>Ganesh idols<br>visarjan         | NSS                                                    | Environment<br>Protection<br>Activity                                  | 2021-22                    | 52                        |
| 3.      | Cleanliness campaign                             | NSS                                                    | Swacchh<br>Bharat Abhiyan                                              | 2021-22                    | 70                        |
| 4.      | NSS Day<br>Cleanliness<br>campaign               | NSS                                                    | Swacchh<br>Bharat Abhiyan                                              | 2021-22                    | 49                        |
| 5.      | Blood Donation<br>& Haemoglobin<br>Check-up Camp | NSS                                                    | Health<br>Awareness                                                    | 2021-22                    | 69                        |
| 6.      | World AIDS<br>Day                                | NSS                                                    | Health<br>Awareness                                                    | 2021-22                    | 64                        |
| 7.      | Special Winter camp at Jategaon                  | NSS                                                    | Community service                                                      | 2021-22                    | 125                       |
| 8.      | Ramshej Fort -<br>Plastic Cleaning<br>Camp       | NSS                                                    | Community<br>service and<br>conservation of<br>Historical<br>monuments | 2021-22                    | 62                        |
| 9.      | World Drug Day                                   | NCC                                                    | Health<br>Awareness                                                    | 2021-22                    | 50                        |
| 10.     | Tree Plantation<br>Drive                         | NCC                                                    | Environmental<br>Awareness                                             | 2021-22                    | 50                        |
| 11.     | Environment Friendly Ganesha Idol Immersion      | NCC                                                    | Environmental<br>Awareness                                             | 2021-22                    | 29                        |
| 12.     | Swacch Bharat<br>Abhiyan                         | NCC                                                    | Swacchh<br>Bharat Abhiyan                                              | 2021-22                    | 50                        |
| 13.     | Blood<br>Investigation<br>Drive                  | NCC                                                    | Health Service                                                         | 2021-22                    | 102                       |
| 14.     | Blood Donation<br>Drive                          | NCC                                                    | Health Service                                                         | 2021-22                    | 20                        |
| 15.     | Covid-19<br>Vaccination<br>Drive                 | NCC                                                    | Health Service                                                         | 2021-22                    | 50                        |