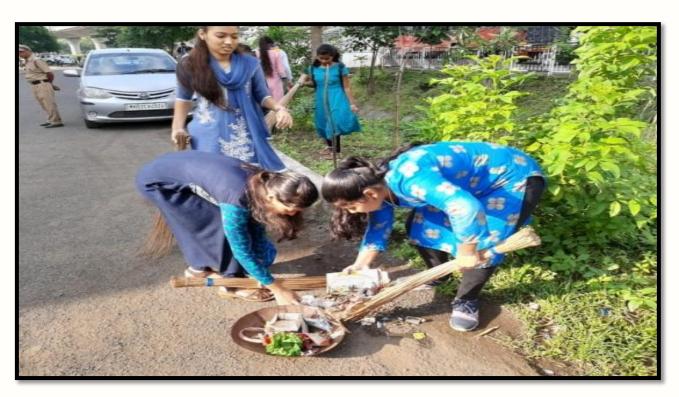

#### **Tree Plantation**

(03/07/2021)

It is regular practice of our institute to conduct Tree Plantation activity on 3<sup>rd</sup> July 2021, the birthday of coordinator of Mahatma Gandhi Vidyamandir's Hon. Dr. Aapoorvabhau Hiray. On this occasion tree plantation was conducted in and around college campus. All students and staff participated actively in the tree plantation drive.