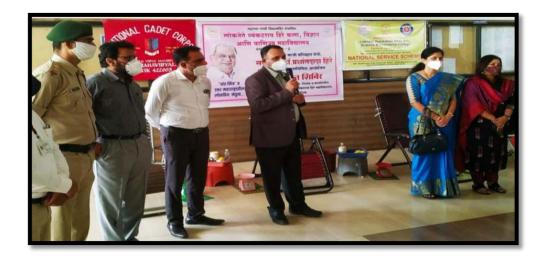

i Nashik - 422 003

### **Blood Donation Drive- 21st Oct 2021**

Mahatma Gandhi Vidyamandir's, Loknete Vyankatrao Hiray Arts, Science and Commerce, College Panchavati, Nashik, in association with IQAC and N.C.C. and under the guidance of Principal Dr. B. S. Jagdale the program was organized on 21/10/2021. On this occassion Vice Principal Prof.Dr.N.B.Pawar, IQAC Chairman Prof Dr Mrunal Bhardwaj, Dr.Vinit Rakibe, Dr.Suchita Sonawane was present.

Your Blood, Their lives. The importance of blood donation was explained by the Hon'ble Principal Dr.B.S.Jagdale to the students by organising a blood donation camp on occasion of the birthday of Hon'ble Samajshri Dr. Prashant Dada Hiray. In the second wave of Covid, 20 Blood Donors donated blood and set an example in front of their fellow friends.



Principal Dr.B.S.Jagdale interacts with the students



Blood donation by NCC cadets



Blood donation by faculty members and students



Certificate Blood Donation NCC Department



Saving Life Lic. No.NKD/08

### NABH ACCREDITED BLOOD BANK

NANDKISHOR EDUCATION SOCIETY'S

### ARPAN BLOOD CENTER, NASHIK

102/103, Athawale Chamber, Opp. Gavkari Press, Tilak Path, Nashik-1. Ph: 0253-2576058/2311358/6602875, Fax: 0253-2313662, Email: nandkishor@arpanbloodbank.org Web: www.arpanbloodbank.org



### REGIONAL BLOOD TRANSFUSION CENTRE

### **Blood Donor List**

Camp Date

: 21/Oct/2021

Camp

: Panchavati College,21/10/2021

Organiser

: Lt Sachin Sonawane

Page 1 of 1

| S  | Donor ID      | Donor Name                         | Blood Group