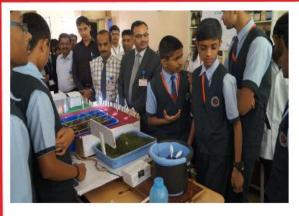

m every year. Through this grant success of Professor Yash Pal Science Exhibition, our Principal Dr. B. S. Jagdale and we, science association committee members were very happy and satisfied.

**Glimpses of the program** 

## 1. Inauguration ceremony of Professor Yash Pal Science Exhibition





Hon'ble Ramachandra Jadhav Deputy Director of Education Nashik Division, inaugurating the Science Exhibition Hon'ble Dr. Apoorva P. Hiray, Hon'ble Ramachandra Jadhav, Hon'ble Nitin Bacchav, and Prin. Dr. B. S. Jagdale for the inauguration of the exhibition







Hon'ble Ramachandra Jadhav Deputy Director of Education Nashik Division addressing in the "Professor Yash Pal Science Exhibition"

2. Students of nearby schools in the science exhibition of Professor
Yash Pal Science Exhibition

















## **EXTENTION ACTIVITY**

PG Department of Psychology & Research
Centre Extension Activities conducted by the
department



## **Extension Activities**

## Content

| Sr. No         | Name of the Activity                                                 | Year    |  |  |  |  |  |
|----------------|----------------------------------------------------------------------|---------|--|--|--|--|--|
|                | Psychometric Testing and Counselling                                 |         |  |  |  |  |  |
| Activity No. 1 | Psychometric Evaluation & Counselling of students by Faculty Members | 2017~18 |  |  |  |  |  |
|                | Interaction with Media & Published Articles on various Psychosocial  |         |  |  |  |  |  |
|                | issues in Newspapers