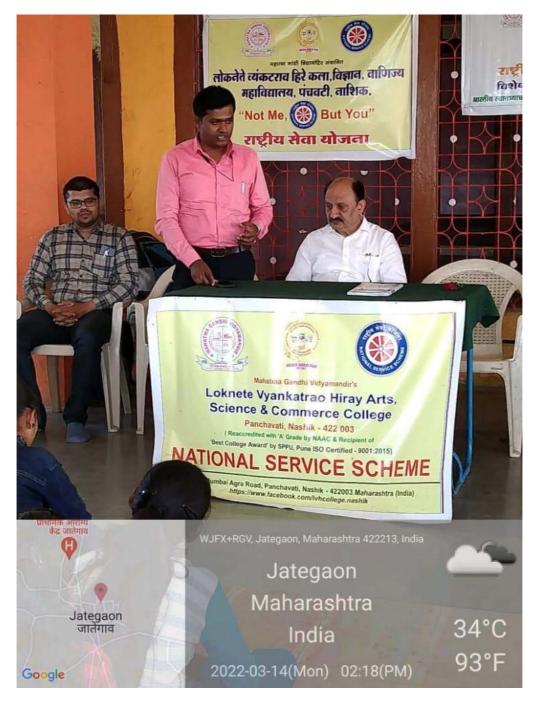

| Sr. No. | Name of the activity                             | Organising<br>unit/ agency/<br>collaborating<br>agency | Name of the scheme                                                     | Year of<br>the<br>activity | Number of<br>Participants |
|---------|--------------------------------------------------|--------------------------------------------------------|------------------------------------------------------------------------|----------------------------|---------------------------|
| 1.      | Tree Plantation                                  | NSS                                                    | Environmental<br>Awareness                                             | 2021-22                    | 58                        |
| 2.      | Eco-friendly<br>Ganesh idols<br>visarjan         | NSS                                                    | Environment<br>Protection<br>Activity                                  | 2021-22                    | 52                        |
| 3.      | Cleanliness campaign                             | NSS                                                    | Swacchh<br>Bharat Abhiyan                                              | 2021-22                    | 70                        |
| 4.      | NSS Day<br>Cleanliness<br>campaign               | NSS                                                    | Swacchh<br>Bharat Abhiyan                                              | 2021-22                    | 49                        |
| 5.      | Blood Donation<br>& Haemoglobin<br>Check-up Camp | NSS                                                    | Health<br>Awareness                                                    | 2021-22                    | 69                        |
| 6.      | World AIDS<br>Day                                | NSS                                                    | Health<br>Awareness                                                    | 2021-22                    | 64                        |
| 7.      | Special Winter camp at Jategaon                  | NSS                                                    | Community service                                                      | 2021-22                    | 125                       |
| 8.      | Ramshej Fort -<br>Plastic Cleaning<br>Camp       | NSS                                                    | Community<br>service and<br>conservation of<br>Historical<br>monuments | 2021-22                    | 62                        |
| 9.      | World Drug Day                                   | NCC                                                    | Health<br>Awareness                                                    | 2021-22                    | 50                        |
| 10.     | Tree Plantation<br>Drive                         | NCC                                                    | Environmental<br>Awareness                                             | 2021-22                    | 50                        |
| 11.     | Environment Friendly Ganesha Idol Immersion      | NCC                                                    | Environmental<br>Awareness                                             | 2021-22                    | 29                        |
| 12.     | Swacch Bharat<br>Abhiyan                         | NCC                                                    | Swacchh<br>Bharat Abhiyan                                              | 2021-22                    | 50                        |
| 13.     | Blood<br>Investigation<br>Drive                  | NCC                                                    | Health Service                                                         | 2021-22                    | 102                       |
| 14.     | Blood Donation<br>Drive                          | NCC                                                    | Health Service                                                         | 2021-22                    | 20                        |
| 15.     | Covid-19<br>Vaccination<br>Drive                 | NCC                                                    | Health Service                                                         | 2021-22                    | 50                        |