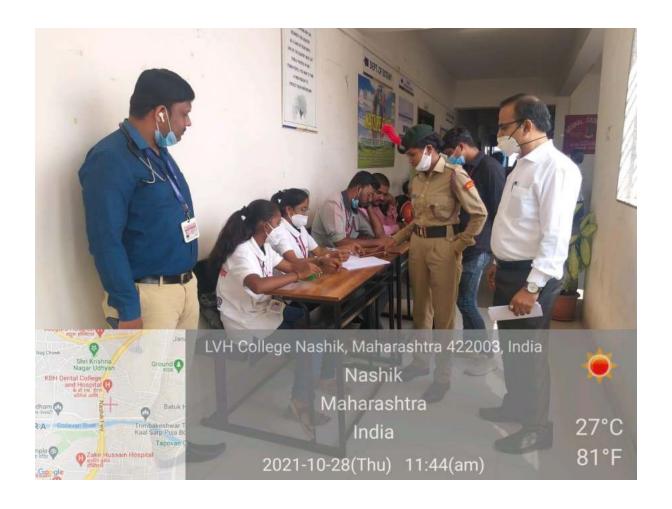

## Mahatma Gandhi Vidyamandir's Loknete Vyankatrao Hiray Arts, Science and Commerce College, Panchavati, Nashik