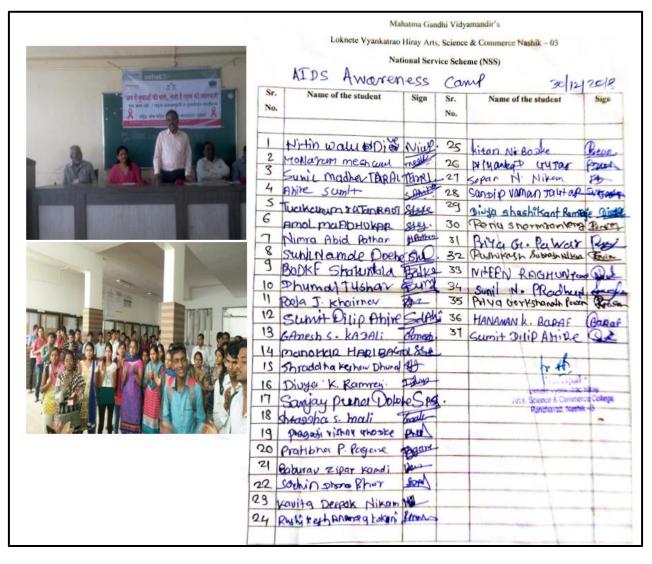

| - La       | -          |          | 1           | 1      |





## Loknete Vyankatrao Hiray Arts, Science and Commerce College, Panchavati, Nashik-422003

## **AIDS Awareness campaign**

AIDS Awareness cmapaign was organized on 30<sup>th</sup> December 2018 by NSS Volunteers. On this occasion awareness was created among volunteers about AIDS Awareness, Causes of AIDS and preventive methods. NSS officers have trained students to perform Street Play.







## Loknete Vyankatrao Hiray Arts, Science and Commerce College, Panchavati, Nashik-422003

## **Special Winter Camp**

Special winter camp was organized during 7<sup>th</sup>January 2019 to 13<sup>th</sup>January 2019 in the adopted village, Jategaon. The value of work culture is inculcated among students through engaging them in the activities like gardening, cleaning, CCT etc. Students learn to negotiate, communicate, handle conflict, and lead others while working in groups.





## सावित्रीबाई फुले पुणे विद्यापीठ

(qdiù go fauntis

राष्ट्रीय सेवा योजना

गणेशिक्षह, पुणे - ४११ ००%

बार्यालय प्र

080-14650888

फेक्स झ. मोबाईल 050-306405603 050-306403 050-30606603

R: to Dec Reto

संदर्भ : रासेयो/३५६/२०१८

प्रति,

मा.प्राचार्य,

महात्मा गांधी विद्यामंदिर लोकनेते व्यंकटराव हिरे महाविद्