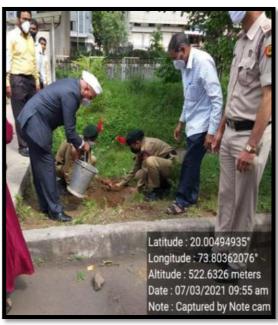

#### **Tree Plantation**

(03/07/2021)

It is regular practice of our institute to conduct Tree Plantation activity on 3<sup>rd</sup> July 2021, the birthday of coordinator of Mahatma Gandhi Vidyamandir's Hon. Dr. Aapoorvabhau Hiray. On this occasion tree plantation was conducted in and around college campus. All students and staff participated actively in the tree plantation drive.