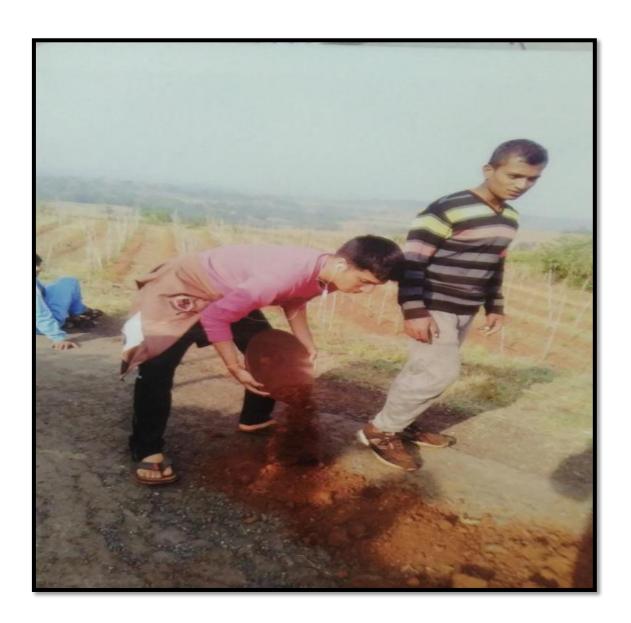

#### **Tree Plantation**

(03/07/2021)

It is regular practice of our institute to conduct Tree Plantation activity on 3<sup>rd</sup> July 2021, the birthday of coordinator of Mahatma Gandhi Vidyamandir's Hon. Dr. Aapoorvabhau Hiray. On this occasion tree plantation was conducted in and around college campus. All students and staff participated actively in the tree plantation drive.