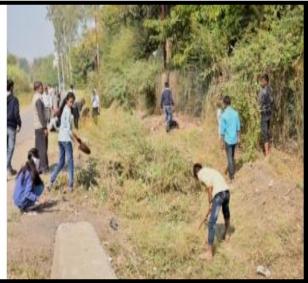

| 125 | 12017100132 | OM GOVIND BHANDE             | 9921225627 | 1 | B.Sc.  |





# ग्रामपंचायत कार्यालय वेद्य (व्यं)



तालुका : टोबके १वर

जिल्हा : नाशिक

जा.क्र\_ ... २०१

97.09 9968



दि.१२/१२/२०१७

## मुल्यांकन दाखला

प्रयोग प्रयोध लोकनेते व्यंकटराव हिरे कला,विज्ञान व वाणिज्य महाविद्यालय पंचवटी नाशिक ०३ ह्या महाविद्यालयाचा राष्ट्रीय सेवा योजना "विशेष हिवाळी शिबीर" दि.६/१२/२०१७ ते दि १२/१२/२०१७ वार बुधवार ते मंगळवार या कालावधीत घेण्यात आले.

सदर शिबीर कालावधी ग्रामस्वच्छता,रस्ता दुरुस्ती,शाळा परिसर सपाटीकरण,वृक्ष लागवडीकरिता खड्डे,साक्षरता अभियान इ.कामे उत्कृष्ट पद्धतीने श्रमदानातून करण्यात आली.सदर शिबिरात १२३ स्वयंसेवकांनी अंदाजे रु.१३००००/-(एक लाख तीस हजार) किमतीचे कामे पूर्ण केली आहे.असा दाखला देण्यात येत आहे.

ग्रामपंचीयत बेझे ता.त्र्यंबकेश्वर,जि.नाशिक.

ग्रामपंचायत बेझे ता.त्र्यंबकेश्वर, जि.नाशिक.

# Loknete Vyankatrao Hiray Arts, Science and Commerce Colleg