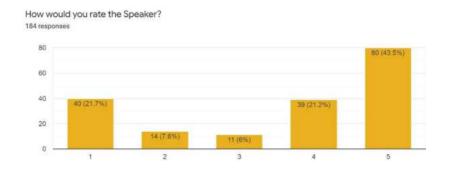

it Rakibe, Dr. Santosh Chobe, IQAC Coordinator Dr. Mrunal Bharadwaj, NAAC Coordinator Dr. Kishore Nikam, Dr. S.D. Patil and participants across the state were present at large numbers for the programme.



Panchavati, Nashik













(Reaccredited with A grade, Recipient of Best College Award by SPPU, ISO: 9001:2015)





Panchavati, Nashik

(Reaccredited with A grade, Recipient of Best College Award by SPPU, ISO: 9001:2015)









Panchavati, Nashik





### Feedback Link of the Seminar

https://forms.gle/NESx5mwGCe9qRynV9



### FEEDBACK ANALYSIS

How would you assess the organization of Webinar? 184 responses



How would you rate the topic of the webinar 184 responses





Panchavati, Nashik

(Reaccredited with A grade, Recipient of Best College Award by SPPU, ISO: 9001:2015)







How likely is it that you would attent the future activities organized by the Department? 184 responses



Feedback of the participants are favourable and most of the feedback is excellent. The feedback shows that this State Level Webinar is huge success. The Webinar fulfilled the objectives of defined earlier.



Panchavati, Nashik

(Reaccredited with A grade, Recipient of Best College Award by SPPU, ISO: 9001:2015)







Mahatma Gandhi Vidyamandir's Loknete Vyankatrao Hiray Arts, Science and COmmerce College, Panchavati, Nashik-3 [MS]
[Accredited with "A" grade by NAAC & recipient of "Best College Award" By SPPU



Affiliated to Savitribai Phule Pune University, Pune











This is to certify that Mr./Mrs./Miss: Punjabi Suresh CHaudhari of L V H College, Nashik has actively part