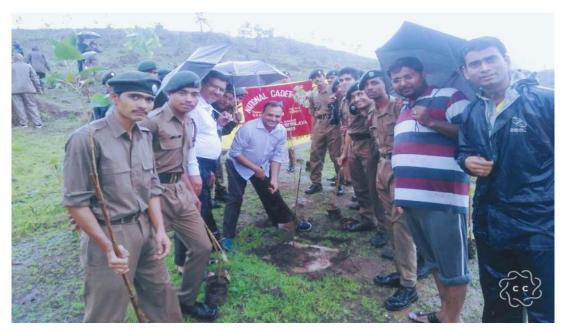

#### **Tree Plantation**

(03/07/2021)

It is regular practice of our institute to conduct Tree Plantation activity on 3<sup>rd</sup> July 2021, the birthday of coordinator of Mahatma Gandhi Vidyamandir's Hon. Dr. Aapoorvabhau Hiray. On this occasion tree plantation was conducted in and around college campus. All students and staff participated actively in the tree plantation drive.