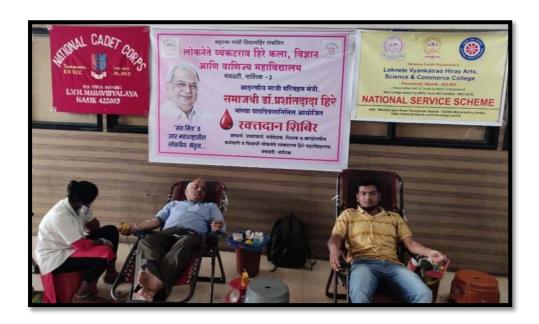

| Sr. No. | Name of the activity                             | Organising<br>unit/ agency/<br>collaborating<br>agency | Name of the scheme                                                     | Year of<br>the<br>activity | Number of<br>Participants |
|---------|--------------------------------------------------|--------------------------------------------------------|------------------------------------------------------------------------|----------------------------|---------------------------|
| 1.      | Tree Plantation                                  | NSS                                                    | Environmental<br>Awareness                                             | 2021-22                    | 58                        |
| 2.      | Eco-friendly<br>Ganesh idols<br>visarjan         | NSS                                                    | Environment<br>Protection<br>Activity                                  | 2021-22                    | 52                        |
| 3.      | Cleanliness campaign                             | NSS                                                    | Swacchh<br>Bharat Abhiyan                                              | 2021-22                    | 70                        |
| 4.      | NSS Day<br>Cleanliness<br>campaign               | NSS                                                    | Swacchh<br>Bharat Abhiyan                                              | 2021-22                    | 49                        |
| 5.      | Blood Donation<br>& Haemoglobin<br>Check-up Camp | NSS                                                    | Health<br>Awareness                                                    | 2021-22                    | 69                        |
| 6.      | World AIDS<br>Day                                | NSS                                                    | Health<br>Awareness                                                    | 2021-22                    | 64                        |
| 7.      | Special Winter camp at Jategaon                  | NSS                                                    | Community service                                                      | 2021-22                    | 125                       |
| 8.      | Ramshej Fort -<br>Plastic Cleaning<br>Camp       | NSS                                                    | Community<br>service and<br>conservation of<br>Historical<br>monuments | 2021-22                    | 62                        |
| 9.      | World Drug Day                                   | NCC                                                    | Health<br>Awareness                                                    | 2021-22                    | 50                        |
| 10.     | Tree Plantation<br>Drive                         | NCC                                                    | Environmental<br>Awareness                                             | 2021-22                    | 50                        |
| 11.     | Environment Friendly Ganesha Idol Immersion      | NCC                                                    | Environmental<br>Awareness                                             | 2021-22                    | 29                        |
| 12.     | Swacch Bharat<br>Abhiyan                         | NCC                                                    | Swacchh<br>Bharat Abhiyan                                              | 2021-22                    | 50                        |
| 13.     | Blood<br>Investigation<br>Drive                  | NCC                                                    | Health Service                                                         | 2021-22                    | 102                       |
| 14.     | Blood Donation<br>Drive                          | NCC                                                    | Health Service                                                         | 2021-22                    | 20                        |
| 15.     | Covid-19<br>Vaccination<br>Drive                 | NCC                                                    | Health Service                                                         | 2021-22                    | 50                        |