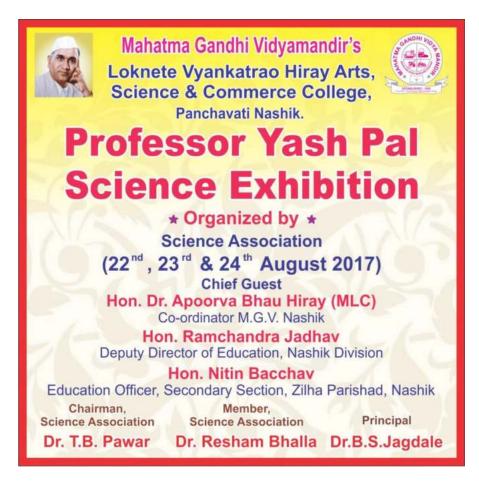

|
| 19. | Swachh Bharat Abhiyan                              | NCC                              | Swachh Bharat<br>Abhiyan                    |
| 20. | Small Scale Entrepreneurship                       | ICC and<br>Women<br>Welfare Cell | Community Sensitization (Women empowerment) |
| 21. | Women' mental Health and wellbeing                 | ICC and<br>Women<br>Welfare Cell | Community Sensitization (Women empowerment) |



## Loknete Vyankatrao Hiray Arts, Science and Commerce College,

Panchavati, Nashik.

(Re-Accredited by NAAC with "A" Grade)







on

## **Professor Yash Pal Science Exhibition**

2017-2018



Prof. Yash Pal

Born: 26 November 1926

Died: 24 July 2017 (aged 90)

Dr. T. B. Pawar Chairman, Science Association Dr. B. S. Jagdale Principal



Loknete Vyankatrao Hiray Arts, Commerce and Science College Panchavati Nasik, was organized the Professor Yash Pal Science Exhibition during the academic year 2017-2018. The report of this program is given as under.

## Aims:

To understand and perform basic experiments for 8<sup>th</sup>, 9<sup>th</sup>, and 10<sup>th</sup> class students which are from SSC, CBSE, ICSE, and IGCSE boards.

## **Objectives:**

- To provide the facility for high school students to perform science experiments.
- To focus on those students which have no laboratory facility.
- To encourage students and develop scientific Knowledge.
- Demonstration and Experimental work will be done by our PG, UG, and research students.
- Science Exhibition is especially for high school students and it will develop scientific