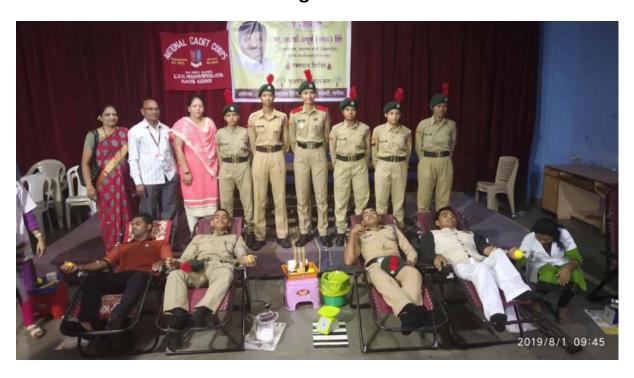

| Sr. No. | Name of the activity                             | Organising<br>unit/ agency/<br>collaborating<br>agency | Name of the scheme                                                     | Year of<br>the<br>activity | Number of<br>Participants |
|---------|--------------------------------------------------|--------------------------------------------------------|------------------------------------------------------------------------|----------------------------|---------------------------|
| 1.      | Tree Plantation                                  | NSS                                                    | Environmental<br>Awareness                                             | 2021-22                    | 58                        |
| 2.      | Eco-friendly<br>Ganesh idols<br>visarjan         | NSS                                                    | Environment<br>Protection<br>Activity                                  | 2021-22                    | 52                        |
| 3.      | Cleanliness campaign                             | NSS                                                    | Swacchh<br>Bharat Abhiyan                                              | 2021-22                    | 70                        |
| 4.      | NSS Day<br>Cleanliness<br>campaign               | NSS                                                    | Swacchh<br>Bharat Abhiyan                                              | 2021-22                    | 49                        |
| 5.      | Blood Donation<br>& Haemoglobin<br>Check-up Camp | NSS                                                    | Health<br>Awareness                                                    | 2021-22                    | 69                        |
| 6.      | World AIDS<br>Day                                | NSS                                                    | Health<br>Awareness                                                    | 2021-22                    | 64                        |
| 7.      | Special Winter camp at Jategaon                  | NSS                                                    | Community service                                                      | 2021-22                    | 125                       |
| 8.      | Ramshej Fort -<br>Plastic Cleaning<br>Camp       | NSS                                                    | Community<br>service and<br>conservation of<br>Historical<br>monuments | 2021-22                    | 62                        |
| 9.      | World Drug Day                                   | NCC                                                    | Health<br>Awareness                                                    | 2021-22                    | 50                        |
| 10.     | Tree Plantation<br>Drive                         | NCC                                                    | Environmental<br>Awareness                                             | 2021-22                    | 50                        |
| 11.     | Environment Friendly Ganesha Idol Immersion      | NCC                                                    | Environmental<br>Awareness                                             | 2021-22                    | 29                        |
| 12.     | Swacch Bharat<br>Abhiyan                         | NCC                                                    | Swacchh<br>Bharat Abhiyan                                              | 2021-22                    | 50                        |
| 13.     | Blood<br>Investigation<br>Drive                  | NCC                                                    | Health Service                                                         | 2021-22                    | 102                       |
| 14.     | Blood Donation<br>Drive                          | NCC                                                    | Health Service                                                         | 2021-22                    | 20                        |
| 15.     | Covid-19<br>Vaccination<br>Drive                 | NCC                                                    | Health Service                                                         | 2021-22                    | 50                        |